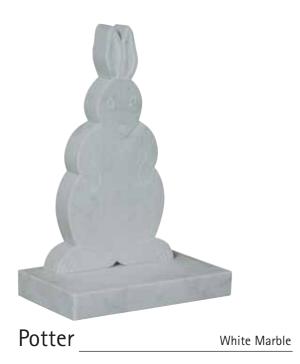

ons and inscriptions, make sure you have these details when making your choice.

All natural material is used and is shown throughout the brochure noting that variation in colour and structure are part of nature and are characteristic of the stone.

Materials available are:-

- Italian White Carrara Marble
- Roman Stone (also known as Nabresina)
- Dove Grey Marble
- Portland Stone
- Purbeck Stone
- Yorkstone

- Serena Stone
- Hopton Wood
- Welsh Slate
- Cumbrian Slate
- Celtic Limestone
- Various Coloured Granites



































Church Yard Lawn



Page 5













































Lawn/Cremation Lawn











White Marble

White Marble

White Marble

## Full Memorials









## Full Memorials









## Cremation

































































Suggested Fonts



GONE ARE THE DAYS WE USED TO SHARE BUT IN OUR HEARTS YOU'RE ALWAYS THERE

~

THOUGH HIS SMILE HAS GONE FOREVER
AND HIS HAND WE CANNOT TOUCH
WE SHALL NEVER LOSE SWEET MEMORIES
OF THE ONE WE LOVED SO MUCH

~

GONE IS THE FACE WE LOVED SO DEAR SILENT THE VOICE WE LOVED TO HEAR

~

IT BROKE OUR HEARTS TO LOSE YOU
BUT YOU DID NOT GO ALONE
FOR PART OF US WENT WITH YOU
THE DAY GOD CALLED YOU HOME

~

TO LIVE IN THE HEARTS OF THOSE WE LOVE IS NOT TO DIE

~

REMEMBERED WITH A SMILE

~

HER LIFE A BEAUTIFUL MEMORY
HER ABSENCE A SILENT GRIEF

~

TOO DEARLY LOVED TO BE FORGOTTEN

A TINY FLOWER LENT NOT GIVEN
TO BUD ON EARTH AND BLOOM IN HEAVEN

A BOUQUET OF BEAUTIFUL MEMORIES
SPRAYED WITH A MILLION TEARS
WISHING GOD COULD HAVE SAVED YOU
IF JUST FOR A