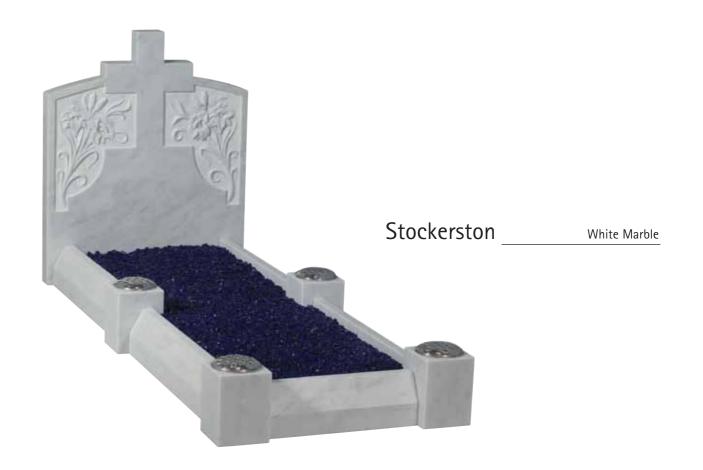

- Serena Stone
- Hopton Wood
- Welsh Slate
- Cumbrian Slate
- Celtic Limestone
- Various Coloured Granites

Church Yard Lawn

Page 5

Lawn/Cremation Lawn

White Marble

White Marble

White Marble

## Full Memorials