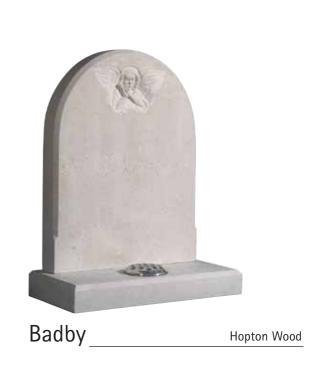

o variations and amendments to a design can be implemented. We can also craft a design where possible to suit your requirements.

Please note that cemeteries and churchyards have rules and regulations that have to be abided by, regarding material, dimensions and inscriptions, make sure you have these details when making your choice.

All natural material is used and is shown throughout the brochure noting that variation in colour and structure are part of nature and are characteristic of the stone.

Materials available are:-

- Italian White Carrara Marble
- Roman Stone (also known as Nabresina)
- Dove Grey Marble
- Portland Stone
- Purbeck Stone
- Yorkstone

- Serena Stone
- Hopton Wood
- Welsh Slate
- Cumbrian Slate
- Celtic Limestone
- Various Coloured Granites



































Church Yard Lawn



Page 5













































Lawn/Cremation Lawn











White Marble

White Marble

White Marble

## Full Memorials









## Full Memorials









## Cremation

































































Suggested Fonts



GONE ARE THE DAYS WE USED TO SHARE BUT IN OUR HEARTS YOU'RE ALWAYS THERE

~

THOUGH HIS SMILE HAS GONE FOREVER
AND HIS HAND WE CANNOT TOUCH
WE SHALL NEVER LOSE SWEET MEMORIES
OF THE ONE WE LOVED SO MUCH

~

GONE IS THE FACE WE LOVED SO DEAR SILENT THE VOICE WE LOVED TO HEAR

~

IT BROKE OUR HEARTS TO LOSE YOU
BUT YOU DID NOT GO ALONE
FOR PART OF US WENT WITH YOU
THE DAY GOD CALLED YOU HOME

~

TO LIVE IN THE HEARTS OF THOSE WE LOVE IS NOT TO DIE

~

REMEMBERED WITH A SMILE

~

HER LIFE A B