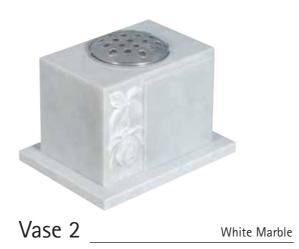

We have pleasure in supplying you with this brochure that has a wide range of designs to inspire you. The range includes lawn memorials, cremation stones, vases and traditional kerb memorials.

All memorials are masoned and carved to order in our own workshops by highly skilled craftsmen so variations and amendments to a design can be implemented. We can also craft a design where possible to suit your requirements.