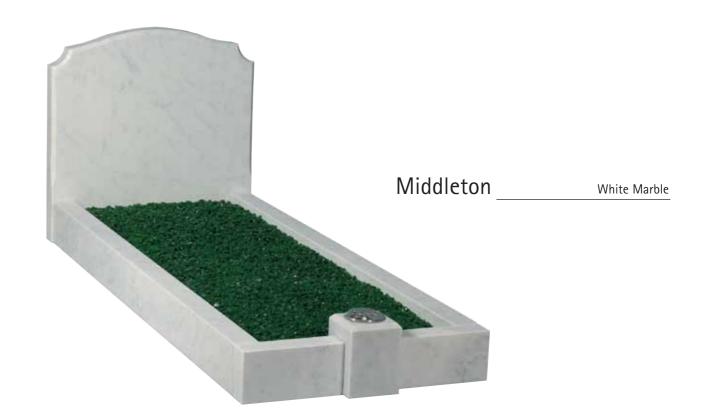

- Serena Stone
- Hopton Wood
- Welsh Slate
- Cumbrian Slate
- Celtic Limestone
- Various Coloured Granites

Church Yard Lawn

Page 5

Lawn/Cremation Lawn

White Marble

White Marble

White Marble

## Full Memorials