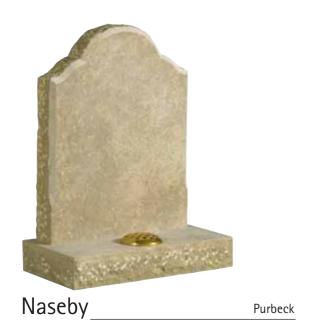

All natural material is used and is shown throughout the brochure noting that variation in colour and structure are part of nature and are characteristic of the stone.

Materials available are:-

- Italian White Carrara Marble
- Roman Stone (also known as Nabresina)
- Dove Grey Marble
- Portland Stone
- Purbeck Stone
- Yorkstone