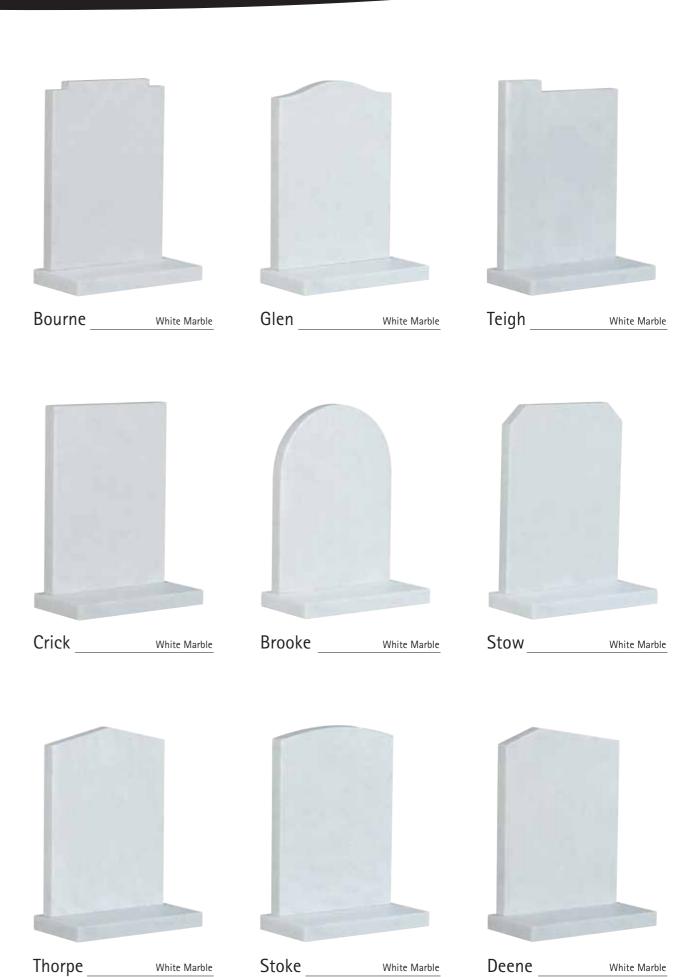

our requirements.

Please note that cemeteries and churchyards have rules and regulations that have to be abided by, regarding material, dimensions and inscriptions, make sure you have these details when making your choice.

All natural material is used and is shown throughout the brochure noting that variation in colour and structure are part of nature and are characteristic of the stone.

Materials available are:-

- Italian White Carrara Marble
- Roman Stone (also known as Nabresina)
- Dove Grey Marble
- Portland Stone
- Purbeck Stone
- Yorkstone

- Serena Stone
- Hopton Wood
- Welsh Slate
- Cumbrian Slate
- Celtic Limestone
- Various Coloured Granites



































Church Yard Lawn



Page 5













































Lawn/Cremation Lawn











White Marble

White Marble

White Marble

## Full Memorials









## Full Memorials









## Cremation

































































Suggested Fonts



GONE ARE THE DAYS WE USED TO SHARE BUT IN OUR HEARTS YOU'RE ALWAYS THERE

~

THOUGH HIS SMILE HAS GONE FOREVER
AND HIS HAND WE CANNOT TOUCH
WE SHALL NEVER LOSE SWEET MEMORIES
OF THE ONE WE LOVED SO MUCH

~

GONE IS THE FACE WE LOVED SO DEAR SILENT THE VOICE WE LOVED TO HEAR

~

IT BROKE OUR HEARTS TO LOSE YOU
BUT YOU DID NOT GO ALONE
FOR PART OF US WENT WITH YOU
THE DAY GOD CALLED YOU HOME

~

TO LIVE IN THE HEARTS OF THOSE WE LOVE IS NOT TO DIE

~

REMEMBERED WITH A SMILE

~

HER LIFE A BEAUTIFUL MEMORY
HER ABSENCE A SILENT GRIEF

~

TOO DEARLY LOVED TO BE FORGOTTEN

A TINY FLOWER LENT NOT GIVEN
T