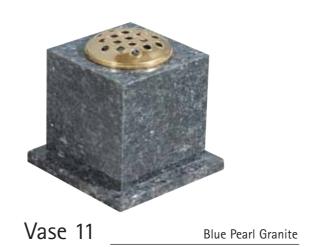

- Serena Stone
- Hopton Wood
- Welsh Slate
- Cumbrian Slate
- Celtic Limestone
- Various Coloured Granites

Church Yard Lawn

Page 5

Lawn/Cremation Lawn

White Marble

White Marble

White Marble