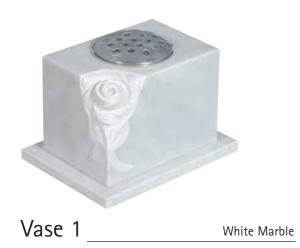

We have pleasure in supplying you with this brochure that has a wide range of designs to inspire you. The range includes lawn memorials, cremation stones, vases and traditional kerb memorials.

All memorials are masoned and carved to order in our own workshops by highly skilled craftsmen so variations and amendments to a design can be implemented. We can also craft a design where possible to suit your requirements.