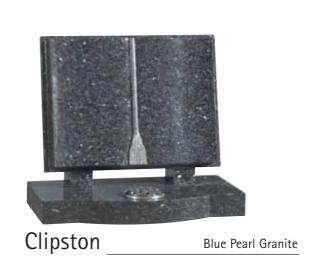

can also craft a design where possible to suit your requirements.

Please note that cemeteries and churchyards have rules and regulations that have to be abided by, regarding material, dimensions and inscriptions, make sure you have these details when making your choice.

All natural material is used and is shown throughout the brochure noting that variation in colour and structure are part of nature and are characteristic of the stone.

Materials available are:-

- Italian White Carrara Marble
- Roman Stone (also known as Nabresina)
- Dove Grey Marble
- Portland Stone
- Purbeck Stone
- Yorkstone

- Serena Stone
- Hopton Wood
- Welsh Slate
- Cumbrian Slate
- Celtic Limestone
- Various Coloured Granites



































Church Yard Lawn



Page 5













































Lawn/Cremation Lawn











White Marble

White Marble

White Marble

## Full Memorials









## Full Memorials









## Cremation

































































Suggested Fonts



GONE ARE THE DAYS WE USED TO SHARE BUT IN OUR HEARTS YOU'RE ALWAYS THERE

~

THOUGH HIS SMILE HAS GONE FOREVER
AND HIS HAND WE CANNOT TOUCH
WE SHALL NEVER LOSE SWEET MEMORIES
OF THE ONE WE LOVED SO MUCH

~

GONE IS THE FACE WE LOVED SO DEAR SILENT THE VOICE WE LOVED TO HEAR

~

IT BROKE OUR HEARTS TO LOSE YOU
BUT YOU DID NOT GO ALONE
FOR PART OF US WENT WITH YOU
THE DAY GOD CALLED YOU HOME

~

TO LIVE IN THE HEARTS OF THOSE WE LOVE IS NOT TO DIE

~

REMEMBERED WITH A SMILE

~

HER LIFE A BEAUTIFUL MEMORY
HER ABSENCE A SILENT GRIEF

~

TOO DEARLY LOVE