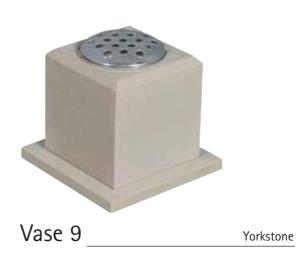

- Serena Stone
- Hopton Wood
- Welsh Slate
- Cumbrian Slate
- Celtic Limestone
- Various Coloured Granites

Church Yard Lawn

Page 5

Lawn/Cremation Lawn

White Marble

White Marble

White Marble