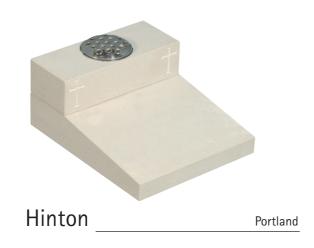

erial, dimensions and inscriptions, make sure you have these details when making your choice.

All natural material is used and is shown throughout the brochure noting that variation in colour and structure are part of nature and are characteristic of the stone.

Materials available are:-

- Italian White Carrara Marble
- Roman Stone (also known as Nabresina)
- Dove Grey Marble
- Portland Stone
- Purbeck Stone
- Yorkstone

- Serena Stone
- Hopton Wood
- Welsh Slate
- Cumbrian Slate
- Celtic Limestone
- Various Coloured Granites



































Church Yard Lawn



Page 5













































Lawn/Cremation Lawn











White Marble

White Marble

White Marble

## Full Memorials









## Full Memorials









## Cremation

































































Suggested Fonts



GONE ARE THE DAYS WE USED TO SHARE BUT IN OUR HEARTS YOU'RE ALWAYS THERE

~

THOUGH HIS SMILE HAS GONE FOREVER
AND HIS HAND WE CANNOT TOUCH
WE SHALL NEVER LOSE SWEET MEMORIES
OF THE ONE WE LOVED SO MUCH

~

GONE IS THE FACE WE LOVED SO DEAR SILENT THE VOICE WE LOVED TO HEAR

~

IT BROKE OUR HEARTS TO LOSE YOU
BUT YOU DID NOT GO ALONE
FOR PART OF US WENT WITH YOU
THE DAY GOD CALLED YOU HOME

~

TO LIVE IN THE HEARTS OF THOSE WE LOVE IS NOT TO DIE

~

REMEMBERED WITH A SMILE

~

HER LIFE A BEAUTIFUL MEMORY
HER ABSENCE A SILENT GRIEF

~

TOO DEARLY LOVED TO BE FORGOTTEN

A TINY FLOWER LENT NOT GIVEN
TO BUD ON EARTH AND BLOOM IN HEAVEN

A BOUQUET OF BEAUTIFUL MEMORIES
SPRAYED WITH A MILLION TEARS
WISHING GOD COULD HAVE SAVED YOU