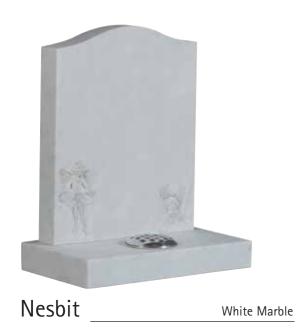

dimensions and inscriptions, make sure you have these details when making your choice.

All natural material is used and is shown throughout the brochure noting that variation in colour and structure are part of nature and are characteristic of the stone.

Materials available are:-

- Italian White Carrara Marble
- Roman Stone (also known as Nabresina)
- Dove Grey Marble
- Portland Stone
- Purbeck Stone
- Yorkstone

- Serena Stone
- Hopton Wood
- Welsh Slate
- Cumbrian Slate
- Celtic Limestone
- Various Coloured Granites



































Church Yard Lawn



Page 5













































Lawn/Cremation Lawn











White Marble

White Marble

White Marble

## Full Memorials









## Full Memorials









## Cremation

































































Suggested Fonts



GONE ARE THE DAYS WE USED TO SHARE BUT IN OUR HEARTS YOU'RE ALWAYS THERE

~

THOUGH HIS SMILE HAS GONE FOREVER
AND HIS HAND WE CANNOT TOUCH
WE SHALL NEVER LOSE SWEET MEMORIES
OF THE ONE WE LOVED SO MUCH

~

GONE IS THE FACE WE LOVED SO DEAR SILENT THE VOICE WE LOVED TO HEAR

~

IT BROKE OUR HEARTS TO LOSE YOU
BUT YOU DID NOT GO ALONE
FOR PART OF US WENT WITH YOU
THE DAY GOD CALLED YOU HOME

~

TO LIVE IN THE HEARTS OF THOSE WE LOVE IS NOT TO DIE

~

REMEMBERED WITH A SMILE

~

HER LIFE A BEAUTIFUL MEMORY
HER ABSENCE A SILENT GRIEF

~

TOO DEARLY LOVED TO BE FORGOTTEN

A TINY FLOWER LENT NOT GIVEN
TO BUD ON EARTH AND BLOOM IN HEAVEN

A BOUQUET OF BEAUTIFUL MEMORIES
SPRAYED WITH A MILLION TEARS
WISHING GOD COULD HAVE SAVED YOU
IF JUS