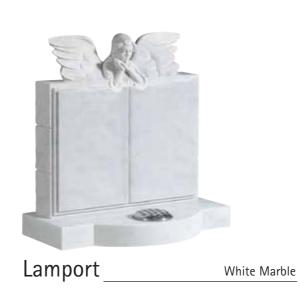

can be implemented. We can also craft a design where possible to suit your requirements.

Please note that cemeteries and churchyards have rules and regulations that have to be abided by, regarding material, dimensions and inscriptions, make sure you have these details when making your choice.

All natural material is used and is shown throughout the brochure noting that variation in colour and structure are part of nature and are characteristic of the stone.

Materials available are:-

- Italian White Carrara Marble
- Roman Stone (also known as Nabresina)
- Dove Grey Marble
- Portland Stone
- Purbeck Stone
- Yorkstone

- Serena Stone
- Hopton Wood
- Welsh Slate
- Cumbrian Slate
- Celtic Limestone
- Various Coloured Granites



































Church Yard Lawn



Page 5













































Lawn/Cremation Lawn











White Marble

White Marble

White Marble

## Full Memorials









## Full Memorials









## Cremation

































































Suggested Fonts



GONE ARE THE DAYS WE USED TO SHARE BUT IN OUR HEARTS YOU'RE ALWAYS THERE

~

THOUGH HIS SMILE HAS GONE FOREVER
AND HIS HAND WE CANNOT TOUCH
WE SHALL NEVER LOSE SWEET MEMORIES
OF THE ONE WE LOVED SO MUCH

~

GONE IS THE FACE WE LOVED SO DEAR SILENT THE VOICE WE LOVED TO HEAR

~

IT BROKE OUR HEARTS TO LOSE YOU
BUT YOU DID NOT GO ALONE
FOR PART OF US WENT WITH YOU
THE DAY GOD CALLED YOU HOME

~

TO LIVE IN THE HEARTS OF THOSE WE LOVE IS NOT TO DIE

~

REMEMBERED WITH A SMILE

~

HER LIFE A BEAUTIFUL MEMORY
HER ABSENCE A SILENT GRI