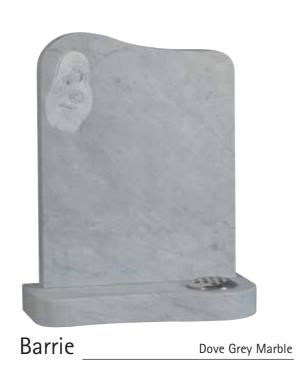

s and inscriptions, make sure you have these details when making your choice.

All natural material is used and is shown throughout the brochure noting that variation in colour and structure are part of nature and are characteristic of the stone.

Materials available are:-

- Italian White Carrara Marble
- Roman Stone (also known as Nabresina)
- Dove Grey Marble
- Portland Stone
- Purbeck Stone
- Yorkstone

- Serena Stone
- Hopton Wood
- Welsh Slate
- Cumbrian Slate
- Celtic Limestone
- Various Coloured Granites



































Church Yard Lawn



Page 5













































Lawn/Cremation Lawn











White Marble

White Marble

White Marble

## Full Memorials









## Full Memorials









## Cremation

































































Suggested Fonts



GONE ARE THE DAYS WE USED TO SHARE BUT IN OUR HEARTS YOU'RE ALWAYS THERE

~

THOUGH HIS SMILE HAS GONE FOREVER
AND HIS HAND WE CANNOT TOUCH
WE SHALL NEVER LOSE SWEET MEMORIES
OF THE ONE WE LOVED SO MUCH

~

GONE IS THE FACE WE LOVED SO DEAR SILENT THE VOICE WE LOVED TO HEAR

~

IT BROKE OUR HEARTS TO LOSE YOU
BUT YOU DID NOT GO ALONE
FOR PART OF US WENT WITH YOU
THE DAY GOD CALLED YOU HOME

~

TO LIVE IN THE HEARTS OF THOSE WE LOVE IS NOT TO DIE

~

REMEMBERED WITH A SMILE

~

HER LIFE A BEAUTIFUL MEMORY
HER ABSENCE A SILENT GRIEF

~

TOO DEARLY LOVED TO BE FORGOTTEN

A TINY FLOWER LENT NOT GIVEN
TO BUD ON EARTH AND BLOOM IN HEAVEN

A BOUQUET OF BEAUTIFUL MEMORIES
SPRAYED WITH A MILLION TEARS
WISHING GOD COULD HAVE SAVED YOU
IF JUST FOR A FE