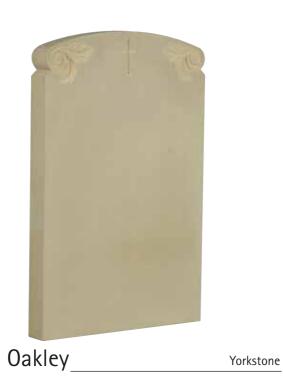

variations and amendments to a design can be implemented. We can also craft a design where possible to suit your requirements.

Please note that cemeteries and churchyards have rules and regulations that have to be abided by, regarding material, dimensions and inscriptions, make sure you have these details when making your choice.

All natural material is used and is shown throughout the brochure noting that variation in colour and structure are part of nature and are characteristic of the stone.

Materials available are:-

- Italian White Carrara Marble
- Roman Stone (also known as Nabresina)
- Dove Grey Marble
- Portland Stone
- Purbeck Stone
- Yorkstone

- Serena Stone
- Hopton Wood
- Welsh Slate
- Cumbrian Slate
- Celtic Limestone
- Various Coloured Granites



































Church Yard Lawn



Page 5













































Lawn/Cremation Lawn











White Marble

White Marble

White Marble

## Full Memorials









## Full Memorials









## Cremation

































































Suggested Fonts



GONE ARE THE DAYS WE USED TO SHARE BUT IN OUR HEARTS YOU'RE ALWAYS THERE

~

THOUGH HIS SMILE HAS GONE FOREVER
AND HIS HAND WE CANNOT TOUCH
WE SHALL NEVER LOSE SWEET MEMORIES
OF THE ONE WE LOVED SO MUCH

~

GONE IS THE FACE WE LOVED SO DEAR SILENT THE VOICE WE LOVED TO HEAR

~

IT BROKE OUR HEARTS TO LOSE YOU
BUT YOU DID NOT GO ALONE
FOR PART OF US WENT WITH YOU
THE DAY GOD CALLED YOU HOME

~

TO LIVE IN THE HEARTS OF THOSE WE LOVE IS NOT TO DIE

~

REMEMBERED WITH A SMILE

~

HER LIFE A BEA