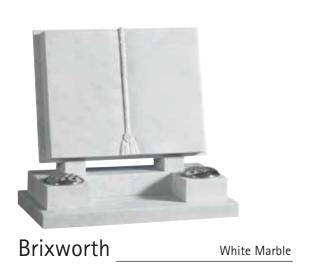

. We can also craft a design where possible to suit your requirements.

Please note that cemeteries and churchyards have rules and regulations that have to be abided by, regarding material, dimensions and inscriptions, make sure you have these details when making your choice.

All natural material is used and is shown throughout the brochure noting that variation in colour and structure are part of nature and are characteristic of the stone.

Materials available are:-

- Italian White Carrara Marble
- Roman Stone (also known as Nabresina)
- Dove Grey Marble
- Portland Stone
- Purbeck Stone
- Yorkstone

- Serena Stone
- Hopton Wood
- Welsh Slate
- Cumbrian Slate
- Celtic Limestone
- Various Coloured Granites



































Church Yard Lawn



Page 5













































Lawn/Cremation Lawn











White Marble

White Marble

White Marble

## Full Memorials









## Full Memorials









## Cremation

































































Suggested Fonts



GONE ARE THE DAYS WE USED TO SHARE BUT IN OUR HEARTS YOU'RE ALWAYS THERE

~

THOUGH HIS SMILE HAS GONE FOREVER
AND HIS HAND WE CANNOT TOUCH
WE SHALL NEVER LOSE SWEET MEMORIES
OF THE ONE WE LOVED SO MUCH

~

GONE IS THE FACE WE LOVED SO DEAR SILENT THE VOICE WE LOVED TO HEAR

~

IT BROKE OUR HEARTS TO LOSE YOU
BUT YOU DID NOT GO ALONE
FOR PART OF US WENT WITH YOU
THE DAY GOD CALLED YOU HOME

~

TO LIVE IN THE HEARTS OF THOSE WE LOVE IS NOT TO DIE

~

REMEMBERED WITH A SMILE

~

HER LIFE A BEAUTIFUL MEMORY
HER ABSENCE A SILENT GRIEF

~

TOO DEARLY