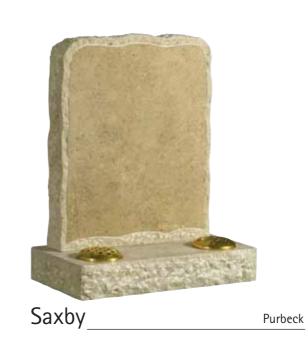

raftsmen so variations and amendments to a design can be implemented. We can also craft a design where possible to suit your requirements.

Please note that cemeteries and churchyards have rules and regulations that have to be abided by, regarding material, dimensions and inscriptions, make sure you have these details when making your choice.

All natural material is used and is shown throughout the brochure noting that variation in colour and structure are part of nature and are characteristic of the stone.

Materials available are:-

- Italian White Carrara Marble
- Roman Stone (also known as Nabresina)
- Dove Grey Marble
- Portland Stone
- Purbeck Stone
- Yorkstone

- Serena Stone
- Hopton Wood
- Welsh Slate
- Cumbrian Slate
- Celtic Limestone
- Various Coloured Granites



































Church Yard Lawn



Page 5













































Lawn/Cremation Lawn











White Marble

White Marble

White Marble

## Full Memorials









## Full Memorials









## Cremation

































































Suggested Fonts



GONE ARE THE DAYS WE USED TO SHARE BUT IN OUR HEARTS YOU'RE ALWAYS THERE

~

THOUGH HIS SMILE HAS GONE FOREVER
AND HIS HAND WE CANNOT TOUCH
WE SHALL NEVER LOSE SWEET MEMORIES
OF THE ONE WE LOVED SO MUCH

~

GONE IS THE FACE WE LOVED SO DEAR SILENT THE VOICE WE LOVED TO HEAR

~

IT BROKE OUR HEARTS TO LOSE YOU
BUT YOU DID NOT GO ALONE
FOR PART OF US WENT WITH YOU
THE DAY GOD CALLED YOU HOME

~

TO LIVE IN THE HEARTS OF THOSE WE LOVE IS NOT TO DIE

~

REMEMBERED WITH A SMILE

~

HE