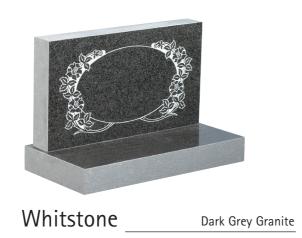

y, regarding material, dimensions and inscriptions, make sure you have these details when making your choice.

All natural material is used and is shown throughout the brochure noting that variation in colour and structure are part of nature and are characteristic of the stone.

Materials available are:-

- Italian White Carrara Marble
- Roman Stone (also known as Nabresina)
- Dove Grey Marble
- Portland Stone
- Purbeck Stone
- Yorkstone

- Serena Stone
- Hopton Wood
- Welsh Slate
- Cumbrian Slate
- Celtic Limestone
- Various Coloured Granites



































Church Yard Lawn



Page 5













































Lawn/Cremation Lawn











White Marble

White Marble

White Marble

## Full Memorials









## Full Memorials









## Cremation

































































Suggested Fonts



GONE ARE THE DAYS WE USED TO SHARE BUT IN OUR HEARTS YOU'RE ALWAYS THERE

~

THOUGH HIS SMILE HAS GONE FOREVER
AND HIS HAND WE CANNOT TOUCH
WE SHALL NEVER LOSE SWEET MEMORIES
OF THE ONE WE LOVED SO MUCH

~

GONE IS THE FACE WE LOVED SO DEAR SILENT THE VOICE WE LOVED TO HEAR

~

IT BROKE OUR HEARTS TO LOSE YOU
BUT YOU DID NOT GO ALONE
FOR PART OF US WENT WITH YOU
THE DAY GOD CALLED YOU HOME

~

TO LIVE IN THE HEARTS OF THOSE WE LOVE IS NOT TO DIE

~

REMEMBERED WITH A SMILE

~

HER LIFE A BEAUTIFUL MEMORY
HER ABSENCE A SILENT GRIEF

~

TOO DEARLY LOVED TO BE FORGOTTEN

A TINY FLOWER LENT NOT GIVEN
TO BUD ON EARTH AND BLOOM IN HEAVEN

A BOUQUET OF BEAUTIFUL MEMORIES
SPRAYED WITH A MILLION TEARS
WISHING GOD COULD