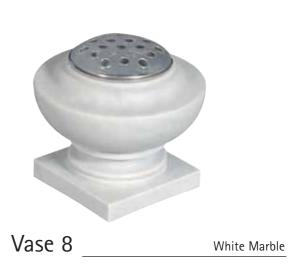

- Serena Stone
- Hopton Wood
- Welsh Slate
- Cumbrian Slate
- Celtic Limestone
- Various Coloured Granites

Church Yard Lawn

Page 5

Lawn/Cremation Lawn

White Marble

White Marble

White Marble