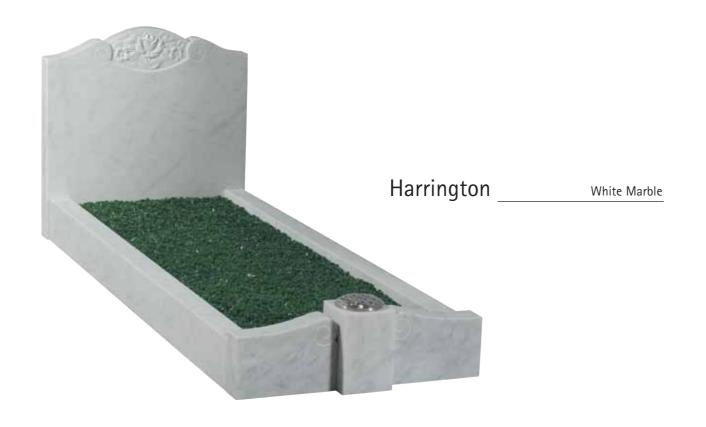

- Serena Stone
- Hopton Wood
- Welsh Slate
- Cumbrian Slate
- Celtic Limestone
- Various Coloured Granites

Church Yard Lawn

Page 5

Lawn/Cremation Lawn

White Marble

White Marble

White Marble

## Full Memorials