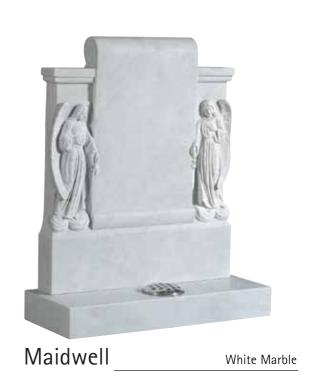

ed. We can also craft a design where possible to suit your requirements.

Please note that cemeteries and churchyards have rules and regulations that have to be abided by, regarding material, dimensions and inscriptions, make sure you have these details when making your choice.

All natural material is used and is shown throughout the brochure noting that variation in colour and structure are part of nature and are characteristic of the stone.

Materials available are:-

- Italian White Carrara Marble
- Roman Stone (also known as Nabresina)
- Dove Grey Marble
- Portland Stone
- Purbeck Stone
- Yorkstone

- Serena Stone
- Hopton Wood
- Welsh Slate
- Cumbrian Slate
- Celtic Limestone
- Various Coloured Granites



































Church Yard Lawn



Page 5













































Lawn/Cremation Lawn











White Marble

White Marble

White Marble

## Full Memorials









## Full Memorials









## Cremation

































































Suggested Fonts



GONE ARE THE DAYS WE USED TO SHARE BUT IN OUR HEARTS YOU'RE ALWAYS THERE

~

THOUGH HIS SMILE HAS GONE FOREVER
AND HIS HAND WE CANNOT TOUCH
WE SHALL NEVER LOSE SWEET MEMORIES
OF THE ONE WE LOVED SO MUCH

~

GONE IS THE FACE WE LOVED SO DEAR SILENT THE VOICE WE LOVED TO HEAR

~

IT BROKE OUR HEARTS TO LOSE YOU
BUT YOU DID NOT GO ALONE
FOR PART OF US WENT WITH YOU
THE DAY GOD CALLED YOU HOME

~

TO LIVE IN THE HEARTS OF THOSE WE LOVE IS NOT TO DIE

~

REMEMBERED WITH A SMILE

~

HER LIFE A BEAUTIFUL MEMORY
HER ABSENCE A SILENT GRIEF

~

TOO DEARL