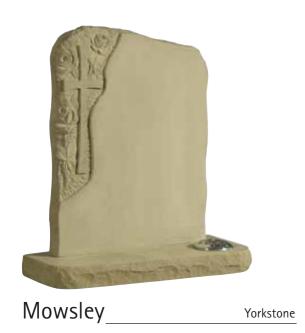

ly skilled craftsmen so variations and amendments to a design can be implemented. We can also craft a design where possible to suit your requirements.

Please note that cemeteries and churchyards have rules and regulations that have to be abided by, regarding material, dimensions and inscriptions, make sure you have these details when making your choice.

All natural material is used and is shown throughout the brochure noting that variation in colour and structure are part of nature and are characteristic of the stone.

Materials available are:-

- Italian White Carrara Marble
- Roman Stone (also known as Nabresina)
- Dove Grey Marble
- Portland Stone
- Purbeck Stone
- Yorkstone

- Serena Stone
- Hopton Wood
- Welsh Slate
- Cumbrian Slate
- Celtic Limestone
- Various Coloured Granites



































Church Yard Lawn



Page 5













































Lawn/Cremation Lawn











White Marble

White Marble

White Marble

## Full Memorials









## Full Memorials









## Cremation

































































Suggested Fonts



GONE ARE THE DAYS WE USED TO SHARE BUT IN OUR HEARTS YOU'RE ALWAYS THERE

~

THOUGH HIS SMILE HAS GONE FOREVER
AND HIS HAND WE CANNOT TOUCH
WE SHALL NEVER LOSE SWEET MEMORIES
OF THE ONE WE LOVED SO MUCH

~

GONE IS THE FACE WE LOVED SO DEAR SILENT THE VOICE WE LOVED TO HEAR

~

IT BROKE OUR HEARTS TO LOSE YOU
BUT YOU DID NOT GO ALONE
FOR PART OF US WENT WITH YOU
THE DAY GOD CALLED YOU HOME

~

TO LIVE IN THE HEARTS OF THOSE WE LOVE IS NOT TO DIE

~

REMEMBERED WITH A