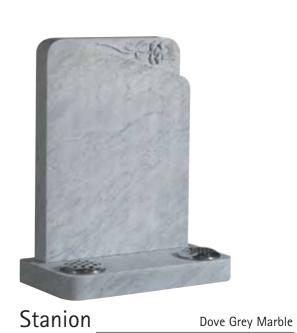

mplemented. We can also craft a design where possible to suit your requirements.

Please note that cemeteries and churchyards have rules and regulations that have to be abided by, regarding material, dimensions and inscriptions, make sure you have these details when making your choice.

All natural material is used and is shown throughout the brochure noting that variation in colour and structure are part of nature and are characteristic of the stone.

Materials available are:-

- Italian White Carrara Marble
- Roman Stone (also known as Nabresina)
- Dove Grey Marble
- Portland Stone
- Purbeck Stone
- Yorkstone

- Serena Stone
- Hopton Wood
- Welsh Slate
- Cumbrian Slate
- Celtic Limestone
- Various Coloured Granites



































Church Yard Lawn



Page 5













































Lawn/Cremation Lawn











White Marble

White Marble

White Marble

## Full Memorials









## Full Memorials









## Cremation

































































Suggested Fonts



GONE ARE THE DAYS WE USED TO SHARE BUT IN OUR HEARTS YOU'RE ALWAYS THERE

~

THOUGH HIS SMILE HAS GONE FOREVER
AND HIS HAND WE CANNOT TOUCH
WE SHALL NEVER LOSE SWEET MEMORIES
OF THE ONE WE LOVED SO MUCH

~

GONE IS THE FACE WE LOVED SO DEAR SILENT THE VOICE WE LOVED TO HEAR

~

IT BROKE OUR HEARTS TO LOSE YOU
BUT YOU DID NOT GO ALONE
FOR PART OF US WENT WITH YOU
THE DAY GOD CALLED YOU HOME

~

TO LIVE IN THE HEARTS OF THOSE WE LOVE IS NOT TO DIE

~

REMEMBERED WITH A SMILE

~

HER LIFE A BEAUTIFUL MEMORY
HER ABSENCE A SILENT GRIEF

~

T