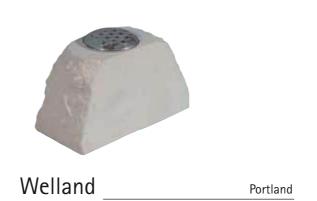

ng material, dimensions and inscriptions, make sure you have these details when making your choice.

All natural material is used and is shown throughout the brochure noting that variation in colour and structure are part of nature and are characteristic of the stone.

Materials available are:-

- Italian White Carrara Marble
- Roman Stone (also known as Nabresina)
- Dove Grey Marble
- Portland Stone
- Purbeck Stone
- Yorkstone

- Serena Stone
- Hopton Wood
- Welsh Slate
- Cumbrian Slate
- Celtic Limestone
- Various Coloured Granites



































Church Yard Lawn



Page 5













































Lawn/Cremation Lawn











White Marble

White Marble

White Marble

## Full Memorials









## Full Memorials









## Cremation

































































Suggested Fonts



GONE ARE THE DAYS WE USED TO SHARE BUT IN OUR HEARTS YOU'RE ALWAYS THERE

~

THOUGH HIS SMILE HAS GONE FOREVER
AND HIS HAND WE CANNOT TOUCH
WE SHALL NEVER LOSE SWEET MEMORIES
OF THE ONE WE LOVED SO MUCH

~

GONE IS THE FACE WE LOVED SO DEAR SILENT THE VOICE WE LOVED TO HEAR

~

IT BROKE OUR HEARTS TO LOSE YOU
BUT YOU DID NOT GO ALONE
FOR PART OF US WENT WITH YOU
THE DAY GOD CALLED YOU HOME

~

TO LIVE IN THE HEARTS OF THOSE WE LOVE IS NOT TO DIE

~

REMEMBERED WITH A SMILE

~

HER LIFE A BEAUTIFUL MEMORY
HER ABSENCE A SILENT GRIEF

~

TOO DEARLY LOVED TO BE FORGOTTEN

A TINY FLOWER LENT NOT GIVEN
TO BUD ON EARTH AND BLOOM IN HEAVEN

A BOUQUET OF BEAUTIFUL MEMORIES
SPRAYED WITH A MILLION TEARS
WISHING GOD COULD HAVE SAVE