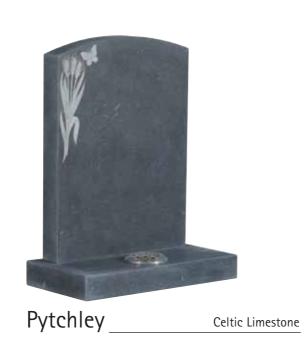

n can be implemented. We can also craft a design where possible to suit your requirements.

Please note that cemeteries and churchyards have rules and regulations that have to be abided by, regarding material, dimensions and inscriptions, make sure you have these details when making your choice.

All natural material is used and is shown throughout the brochure noting that variation in colour and structure are part of nature and are characteristic of the stone.

Materials available are:-

- Italian White Carrara Marble
- Roman Stone (also known as Nabresina)
- Dove Grey Marble
- Portland Stone
- Purbeck Stone
- Yorkstone

- Serena Stone
- Hopton Wood
- Welsh Slate
- Cumbrian Slate
- Celtic Limestone
- Various Coloured Granites



































Church Yard Lawn



Page 5













































Lawn/Cremation Lawn











White Marble

White Marble

White Marble

## Full Memorials









## Full Memorials









## Cremation

































































Suggested Fonts



GONE ARE THE DAYS WE USED TO SHARE BUT IN OUR HEARTS YOU'RE ALWAYS THERE

~

THOUGH HIS SMILE HAS GONE FOREVER
AND HIS HAND WE CANNOT TOUCH
WE SHALL NEVER LOSE SWEET MEMORIES
OF THE ONE WE LOVED SO MUCH

~

GONE IS THE FACE WE LOVED SO DEAR SILENT THE VOICE WE LOVED TO HEAR

~

IT BROKE OUR HEARTS TO LOSE YOU
BUT YOU DID NOT GO ALONE
FOR PART OF US WENT WITH YOU
THE DAY GOD CALLED YOU HOME

~

TO LIVE IN THE HEARTS OF THOSE WE LOVE IS NOT TO DIE

~

REMEMBERED WITH A SMILE

~

HER LIFE A BEAUTIFUL MEMORY
HER ABSENCE A SILENT G