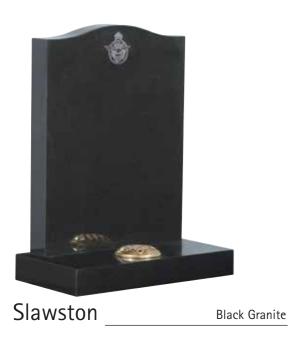

it your requirements.

Please note that cemeteries and churchyards have rules and regulations that have to be abided by, regarding material, dimensions and inscriptions, make sure you have these details when making your choice.

All natural material is used and is shown throughout the brochure noting that variation in colour and structure are part of nature and are characteristic of the stone.

Materials available are:-

- Italian White Carrara Marble
- Roman Stone (also known as Nabresina)
- Dove Grey Marble
- Portland Stone
- Purbeck Stone
- Yorkstone

- Serena Stone
- Hopton Wood
- Welsh Slate
- Cumbrian Slate
- Celtic Limestone
- Various Coloured Granites



































Church Yard Lawn



Page 5













































Lawn/Cremation Lawn











White Marble

White Marble

White Marble

## Full Memorials









## Full Memorials









## Cremation

































































Suggested Fonts



GONE ARE THE DAYS WE USED TO SHARE BUT IN OUR HEARTS YOU'RE ALWAYS THERE

~

THOUGH HIS SMILE HAS GONE FOREVER
AND HIS HAND WE CANNOT TOUCH
WE SHALL NEVER LOSE SWEET MEMORIES
OF THE ONE WE LOVED SO MUCH

~

GONE IS THE FACE WE LOVED SO DEAR SILENT THE VOICE WE LOVED TO HEAR

~

IT BROKE OUR HEARTS TO LOSE YOU
BUT YOU DID NOT GO ALONE
FOR PART OF US WENT WITH YOU
THE DAY GOD CALLED YOU HOME

~

TO LIVE IN THE HEARTS OF THOSE WE LOVE IS NOT TO DIE

~

REMEMBERED WITH A SMILE

~

HER LIFE A BEAUTIFUL MEMORY
HER ABSENCE A SILENT GRIEF

~

TOO DEARLY LOVED TO BE FORGOTTEN

A TINY FLOWER LENT NOT GIV