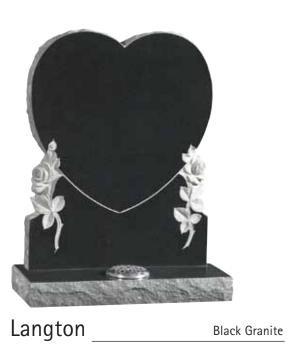

aft a design where possible to suit your requirements.

Please note that cemeteries and churchyards have rules and regulations that have to be abided by, regarding material, dimensions and inscriptions, make sure you have these details when making your choice.

All natural material is used and is shown throughout the brochure noting that variation in colour and structure are part of nature and are characteristic of the stone.

Materials available are:-

- Italian White Carrara Marble
- Roman Stone (also known as Nabresina)
- Dove Grey Marble
- Portland Stone
- Purbeck Stone
- Yorkstone

- Serena Stone
- Hopton Wood
- Welsh Slate
- Cumbrian Slate
- Celtic Limestone
- Various Coloured Granites



































Church Yard Lawn



Page 5













































Lawn/Cremation Lawn











White Marble

White Marble

White Marble

## Full Memorials









## Full Memorials









## Cremation

































































Suggested Fonts



GONE ARE THE DAYS WE USED TO SHARE BUT IN OUR HEARTS YOU'RE ALWAYS THERE

~

THOUGH HIS SMILE HAS GONE FOREVER
AND HIS HAND WE CANNOT TOUCH
WE SHALL NEVER LOSE SWEET MEMORIES
OF THE ONE WE LOVED SO MUCH

~

GONE IS THE FACE WE LOVED SO DEAR SILENT THE VOICE WE LOVED TO HEAR

~

IT BROKE OUR HEARTS TO LOSE YOU
BUT YOU DID NOT GO ALONE
FOR PART OF US WENT WITH YOU
THE DAY GOD CALLED YOU HOME

~

TO LIVE IN THE HEARTS OF THOSE WE LOVE IS NOT TO DIE

~

REMEMBERED WITH A SMILE

~

HER LIFE A BEAUTIFUL MEMORY
HER ABSENCE A SILENT GRIEF

~

TOO DEARLY LOVED TO BE FORG