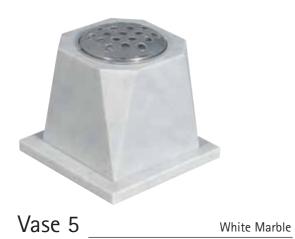

- Serena Stone
- Hopton Wood
- Welsh Slate
- Cumbrian Slate
- Celtic Limestone
- Various Coloured Granites

Church Yard Lawn

Page 5

Lawn/Cremation Lawn

White Marble

White Marble

White Marble