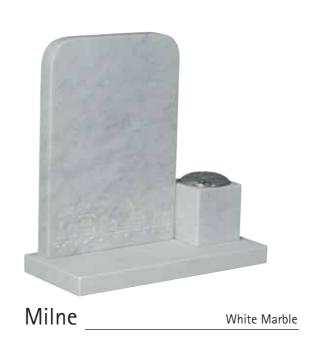

imensions and inscriptions, make sure you have these details when making your choice.

All natural material is used and is shown throughout the brochure noting that variation in colour and structure are part of nature and are characteristic of the stone.

Materials available are:-

- Italian White Carrara Marble
- Roman Stone (also known as Nabresina)
- Dove Grey Marble
- Portland Stone
- Purbeck Stone
- Yorkstone

- Serena Stone
- Hopton Wood
- Welsh Slate
- Cumbrian Slate
- Celtic Limestone
- Various Coloured Granites



































Church Yard Lawn



Page 5













































Lawn/Cremation Lawn











White Marble

White Marble

White Marble

## Full Memorials









## Full Memorials









## Cremation

































































Suggested Fonts



GONE ARE THE DAYS WE USED TO SHARE BUT IN OUR HEARTS YOU'RE ALWAYS THERE

~

THOUGH HIS SMILE HAS GONE FOREVER
AND HIS HAND WE CANNOT TOUCH
WE SHALL NEVER LOSE SWEET MEMORIES
OF THE ONE WE LOVED SO MUCH

~

GONE IS THE FACE WE LOVED SO DEAR SILENT THE VOICE WE LOVED TO HEAR

~

IT BROKE OUR HEARTS TO LOSE YOU
BUT YOU DID NOT GO ALONE
FOR PART OF US WENT WITH YOU
THE DAY GOD CALLED YOU HOME

~

TO LIVE IN THE HEARTS OF THOSE WE LOVE IS NOT TO DIE

~

REMEMBERED WITH A SMILE

~

HER LIFE A BEAUTIFUL MEMORY
HER ABSENCE A SILENT GRIEF

~

TOO DEARLY LOVED TO BE FORGOTTEN

A TINY FLOWER LENT NOT GIVEN
TO BUD ON EARTH AND BLOOM IN HEAVEN

A BOUQUET OF BEAUTIFUL MEMORIES
SPRAYED WITH A MILLION TEARS
WISHING GOD COULD HAVE SAVED YOU
IF JUST