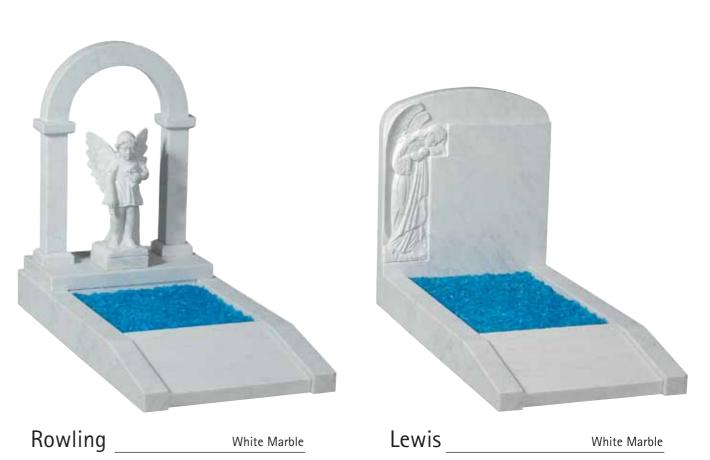

and inscriptions, make sure you have these details when making your choice.

All natural material is used and is shown throughout the brochure noting that variation in colour and structure are part of nature and are characteristic of the stone.

Materials available are:-

- Italian White Carrara Marble
- Roman Stone (also known as Nabresina)
- Dove Grey Marble
- Portland Stone
- Purbeck Stone
- Yorkstone

- Serena Stone
- Hopton Wood
- Welsh Slate
- Cumbrian Slate
- Celtic Limestone
- Various Coloured Granites



































Church Yard Lawn



Page 5













































Lawn/Cremation Lawn











White Marble

White Marble

White Marble

## Full Memorials









## Full Memorials









## Cremation

































































Suggested Fonts



GONE ARE THE DAYS WE USED TO SHARE BUT IN OUR HEARTS YOU'RE ALWAYS THERE

~

THOUGH HIS SMILE HAS GONE FOREVER
AND HIS HAND WE CANNOT TOUCH
WE SHALL NEVER LOSE SWEET MEMORIES
OF THE ONE WE LOVED SO MUCH

~

GONE IS THE FACE WE LOVED SO DEAR SILENT THE VOICE WE LOVED TO HEAR

~

IT BROKE OUR HEARTS TO LOSE YOU
BUT YOU DID NOT GO ALONE
FOR PART OF US WENT WITH YOU
THE DAY GOD CALLED YOU HOME

~

TO LIVE IN THE HEARTS OF THOSE WE LOVE IS NOT TO DIE

~

REMEMBERED WITH A SMILE

~

HER LIFE A BEAUTIFUL MEMORY
HER ABSENCE A SILENT GRIEF

~

TOO DEARLY LOVED TO BE FORGOTTEN

A TINY FLOWER LENT NOT GIVEN
TO BUD ON EARTH AND BLOOM IN HEAVEN

A BOUQUET OF BEAUTIFUL MEMORIES
SPRAYED WITH A MILLION TEARS
WISHING GOD COULD HAVE SAVED YOU
IF JUST FOR A FEW