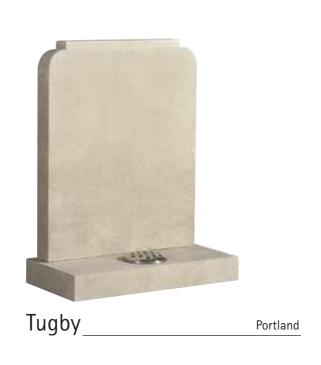

skilled craftsmen so variations and amendments to a design can be implemented. We can also craft a design where possible to suit your requirements.

Please note that cemeteries and churchyards have rules and regulations that have to be abided by, regarding material, dimensions and inscriptions, make sure you have these details when making your choice.

All natural material is used and is shown throughout the brochure noting that variation in colour and structure are part of nature and are characteristic of the stone.

Materials available are:-

- Italian White Carrara Marble
- Roman Stone (also known as Nabresina)
- Dove Grey Marble
- Portland Stone
- Purbeck Stone
- Yorkstone

- Serena Stone
- Hopton Wood
- Welsh Slate
- Cumbrian Slate
- Celtic Limestone
- Various Coloured Granites



































Church Yard Lawn



Page 5













































Lawn/Cremation Lawn











White Marble

White Marble

White Marble

## Full Memorials









## Full Memorials









## Cremation

































































Suggested Fonts



GONE ARE THE DAYS WE USED TO SHARE BUT IN OUR HEARTS YOU'RE ALWAYS THERE

~

THOUGH HIS SMILE HAS GONE FOREVER
AND HIS HAND WE CANNOT TOUCH
WE SHALL NEVER LOSE SWEET MEMORIES
OF THE ONE WE LOVED SO MUCH

~

GONE IS THE FACE WE LOVED SO DEAR SILENT THE VOICE WE LOVED TO HEAR

~

IT BROKE OUR HEARTS TO LOSE YOU
BUT YOU DID NOT GO ALONE
FOR PART OF US WENT WITH YOU
THE DAY GOD CALLED YOU HOME

~

TO LIVE IN THE HEARTS OF THOSE WE LOVE IS NOT TO DIE

~

REMEMBERED WITH A SM