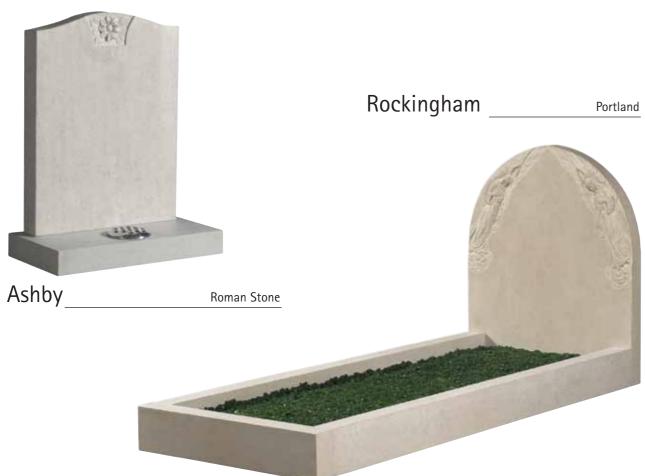

be implemented. We can also craft a design where possible to suit your requirements.

Please note that cemeteries and churchyards have rules and regulations that have to be abided by, regarding material, dimensions and inscriptions, make sure you have these details when making your choice.

All natural material is used and is shown throughout the brochure noting that variation in colour and structure are part of nature and are characteristic of the stone.

Materials available are:-

- Italian White Carrara Marble
- Roman Stone (also known as Nabresina)
- Dove Grey Marble
- Portland Stone
- Purbeck Stone
- Yorkstone

- Serena Stone
- Hopton Wood
- Welsh Slate
- Cumbrian Slate
- Celtic Limestone
- Various Coloured Granites



































Church Yard Lawn



Page 5













































Lawn/Cremation Lawn











White Marble

White Marble

White Marble

## Full Memorials









## Full Memorials









## Cremation

































































Suggested Fonts



GONE ARE THE DAYS WE USED TO SHARE BUT IN OUR HEARTS YOU'RE ALWAYS THERE

~

THOUGH HIS SMILE HAS GONE FOREVER
AND HIS HAND WE CANNOT TOUCH
WE SHALL NEVER LOSE SWEET MEMORIES
OF THE ONE WE LOVED SO MUCH

~

GONE IS THE FACE WE LOVED SO DEAR SILENT THE VOICE WE LOVED TO HEAR

~

IT BROKE OUR HEARTS TO LOSE YOU
BUT YOU DID NOT GO ALONE
FOR PART OF US WENT WITH YOU
THE DAY GOD CALLED YOU HOME

~

TO LIVE IN THE HEARTS OF THOSE WE LOVE IS NOT TO DIE

~

REMEMBERED WITH A SMILE

~

HER LIFE A BEAUTIFUL MEMORY
HER ABSENCE A SILENT GRIEF