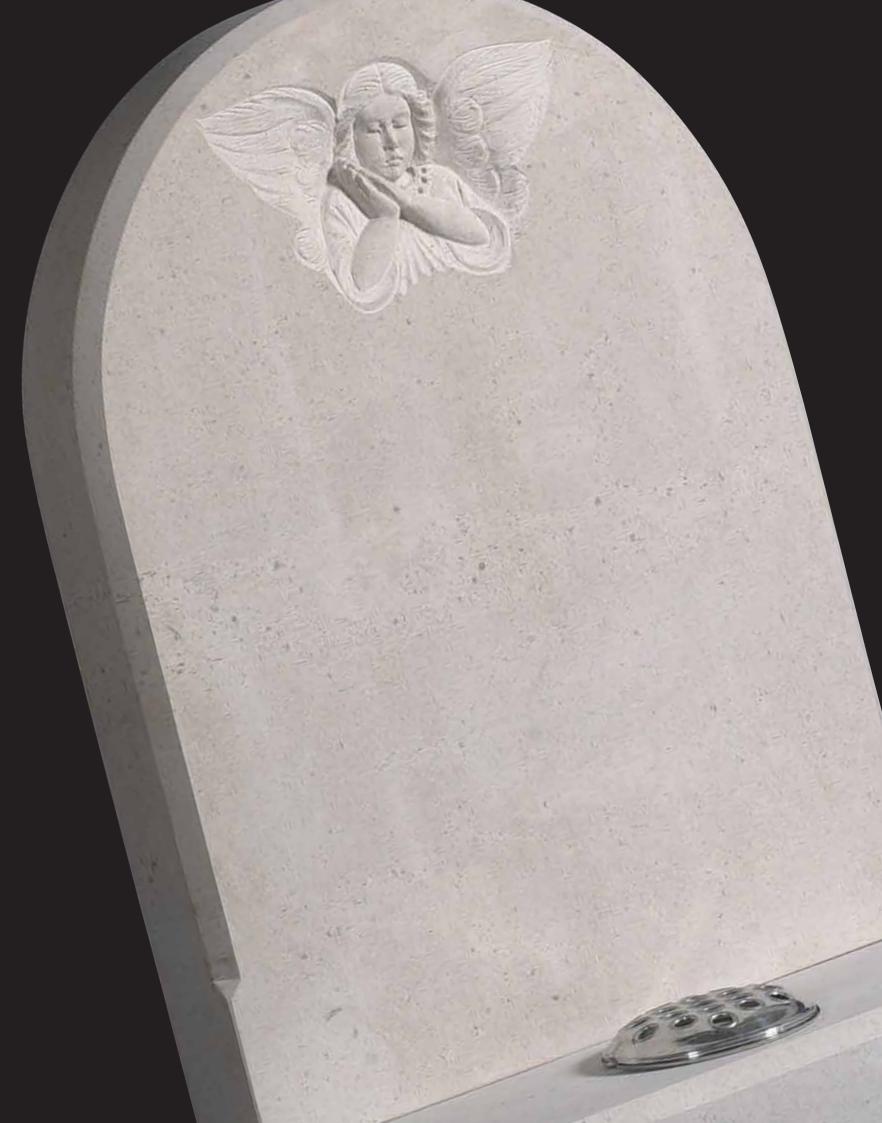

ghly skilled craftsmen so variations and amendments to a design can be implemented. We can also craft a design where possible to suit your requirements.

Please note that cemeteries and churchyards have rules and regulations that have to be abided by, regarding material, dimensions and inscriptions, make sure you have these details when making your choice.

All natural material is used and is shown throughout the brochure noting that variation in colour and structure are part of nature and are characteristic of the stone.

Materials available are:-

- Italian White Carrara Marble
- Roman Stone (also known as Nabresina)
- Dove Grey Marble
- Portland Stone
- Purbeck Stone
- Yorkstone

- Serena Stone
- Hopton Wood
- Welsh Slate
- Cumbrian Slate
- Celtic Limestone
- Various Coloured Granites



































Church Yard Lawn



Page 5













































Lawn/Cremation Lawn











White Marble

White Marble

White Marble

## Full Memorials









## Full Memorials









## Cremation

































































Suggested Fonts



GONE ARE THE DAYS WE USED TO SHARE BUT IN OUR HEARTS YOU'RE ALWAYS THERE

~

THOUGH HIS SMILE HAS GONE FOREVER
AND HIS HAND WE CANNOT TOUCH
WE SHALL NEVER LOSE SWEET MEMORIES
OF THE ONE WE LOVED SO MUCH

~

GONE IS THE FACE WE LOVED SO DEAR SILENT THE VOICE WE LOVED TO HEAR

~

IT BROKE OUR HEARTS TO LOSE YOU
BUT YOU DID NOT GO ALONE
FOR PART OF US WENT WITH YOU
THE DAY GOD CALLED YOU HOME

~

TO LIVE IN THE HEARTS OF THOSE WE LOVE IS NOT TO DIE

~

REMEMBERED WITH