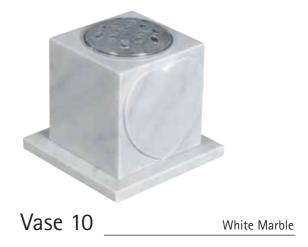

- Serena Stone
- Hopton Wood
- Welsh Slate
- Cumbrian Slate
- Celtic Limestone
- Various Coloured Granites

Church Yard Lawn

Page 5

Lawn/Cremation Lawn

White Marble

White Marble

White Marble