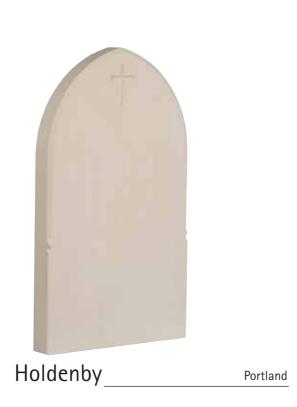

riations and amendments to a design can be implemented. We can also craft a design where possible to suit your requirements.

Please note that cemeteries and churchyards have rules and regulations that have to be abided by, regarding material, dimensions and inscriptions, make sure you have these details when making your choice.

All natural material is used and is shown throughout the brochure noting that variation in colour and structure are part of nature and are characteristic of the stone.

Materials available are:-

- Italian White Carrara Marble
- Roman Stone (also known as Nabresina)
- Dove Grey Marble
- Portland Stone
- Purbeck Stone
- Yorkstone

- Serena Stone
- Hopton Wood
- Welsh Slate
- Cumbrian Slate
- Celtic Limestone
- Various Coloured Granites



































Church Yard Lawn



Page 5













































Lawn/Cremation Lawn











White Marble

White Marble

White Marble

## Full Memorials









## Full Memorials









## Cremation

































































Suggested Fonts



GONE ARE THE DAYS WE USED TO SHARE BUT IN OUR HEARTS YOU'RE ALWAYS THERE

~

THOUGH HIS SMILE HAS GONE FOREVER
AND HIS HAND WE CANNOT TOUCH
WE SHALL NEVER LOSE SWEET MEMORIES
OF THE ONE WE LOVED SO MUCH

~

GONE IS THE FACE WE LOVED SO DEAR SILENT THE VOICE WE LOVED TO HEAR

~

IT BROKE OUR HEARTS TO LOSE YOU
BUT YOU DID NOT GO ALONE
FOR PART OF US WENT WITH YOU
THE DAY GOD CALLED YOU HOME

~

TO LIVE IN THE HEARTS OF THOSE WE LOVE IS NOT TO DIE

~

REMEMBERED WITH A SMILE

~

HER LIFE A BEAUT