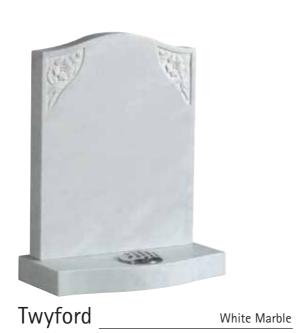

lso craft a design where possible to suit your requirements.

Please note that cemeteries and churchyards have rules and regulations that have to be abided by, regarding material, dimensions and inscriptions, make sure you have these details when making your choice.

All natural material is used and is shown throughout the brochure noting that variation in colour and structure are part of nature and are characteristic of the stone.

Materials available are:-

- Italian White Carrara Marble
- Roman Stone (also known as Nabresina)
- Dove Grey Marble
- Portland Stone
- Purbeck Stone
- Yorkstone

- Serena Stone
- Hopton Wood
- Welsh Slate
- Cumbrian Slate
- Celtic Limestone
- Various Coloured Granites



































Church Yard Lawn



Page 5













































Lawn/Cremation Lawn











White Marble

White Marble

White Marble

## Full Memorials









## Full Memorials









## Cremation

































































Suggested Fonts



GONE ARE THE DAYS WE USED TO SHARE BUT IN OUR HEARTS YOU'RE ALWAYS THERE

~

THOUGH HIS SMILE HAS GONE FOREVER
AND HIS HAND WE CANNOT TOUCH
WE SHALL NEVER LOSE SWEET MEMORIES
OF THE ONE WE LOVED SO MUCH

~

GONE IS THE FACE WE LOVED SO DEAR SILENT THE VOICE WE LOVED TO HEAR

~

IT BROKE OUR HEARTS TO LOSE YOU
BUT YOU DID NOT GO ALONE
FOR PART OF US WENT WITH YOU
THE DAY GOD CALLED YOU HOME

~

TO LIVE IN THE HEARTS OF THOSE WE LOVE IS NOT TO DIE

~

REMEMBERED WITH A SMILE

~

HER LIFE A BEAUTIFUL MEMORY
HER ABSENCE A SILENT GRIEF

~

TOO DEARLY LOVED TO B