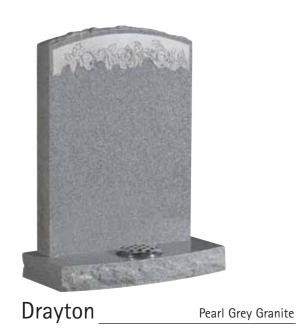

to a design can be implemented. We can also craft a design where possible to suit your requirements.

Please note that cemeteries and churchyards have rules and regulations that have to be abided by, regarding material, dimensions and inscriptions, make sure you have these details when making your choice.

All natural material is used and is shown throughout the brochure noting that variation in colour and structure are part of nature and are characteristic of the stone.

Materials available are:-

- Italian White Carrara Marble
- Roman Stone (also known as Nabresina)
- Dove Grey Marble
- Portland Stone
- Purbeck Stone
- Yorkstone

- Serena Stone
- Hopton Wood
- Welsh Slate
- Cumbrian Slate
- Celtic Limestone
- Various Coloured Granites



































Church Yard Lawn



Page 5













































Lawn/Cremation Lawn











White Marble

White Marble

White Marble

## Full Memorials









## Full Memorials









## Cremation

































































Suggested Fonts



GONE ARE THE DAYS WE USED TO SHARE BUT IN OUR HEARTS YOU'RE ALWAYS THERE

~

THOUGH HIS SMILE HAS GONE FOREVER
AND HIS HAND WE CANNOT TOUCH
WE SHALL NEVER LOSE SWEET MEMORIES
OF THE ONE WE LOVED SO MUCH

~

GONE IS THE FACE WE LOVED SO DEAR SILENT THE VOICE WE LOVED TO HEAR

~

IT BROKE OUR HEARTS TO LOSE YOU
BUT YOU DID NOT GO ALONE
FOR PART OF US WENT WITH YOU
THE DAY GOD CALLED YOU HOME

~

TO LIVE IN THE HEARTS OF THOSE WE LOVE IS NOT TO DIE

~

REMEMBERED WITH A SMILE

~

HER LIFE A BEAUTIFUL MEMORY
HER ABSENCE