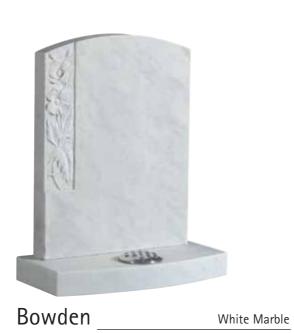

mented. We can also craft a design where possible to suit your requirements.

Please note that cemeteries and churchyards have rules and regulations that have to be abided by, regarding material, dimensions and inscriptions, make sure you have these details when making your choice.

All natural material is used and is shown throughout the brochure noting that variation in colour and structure are part of nature and are characteristic of the stone.

Materials available are:-

- Italian White Carrara Marble
- Roman Stone (also known as Nabresina)
- Dove Grey Marble
- Portland Stone
- Purbeck Stone
- Yorkstone

- Serena Stone
- Hopton Wood
- Welsh Slate
- Cumbrian Slate
- Celtic Limestone
- Various Coloured Granites



































Church Yard Lawn



Page 5













































Lawn/Cremation Lawn











White Marble

White Marble

White Marble

## Full Memorials









## Full Memorials









## Cremation

































































Suggested Fonts



GONE ARE THE DAYS WE USED TO SHARE BUT IN OUR HEARTS YOU'RE ALWAYS THERE

~

THOUGH HIS SMILE HAS GONE FOREVER
AND HIS HAND WE CANNOT TOUCH
WE SHALL NEVER LOSE SWEET MEMORIES
OF THE ONE WE LOVED SO MUCH

~

GONE IS THE FACE WE LOVED SO DEAR SILENT THE VOICE WE LOVED TO HEAR

~

IT BROKE OUR HEARTS TO LOSE YOU
BUT YOU DID NOT GO ALONE
FOR PART OF US WENT WITH YOU
THE DAY GOD CALLED YOU HOME

~

TO LIVE IN THE HEARTS OF THOSE WE LOVE IS NOT TO DIE

~

REMEMBERED WITH A SMILE

~

HER LIFE A BEAUTIFUL MEMORY
HER ABSENCE A SILENT GRIEF

~

TOO D