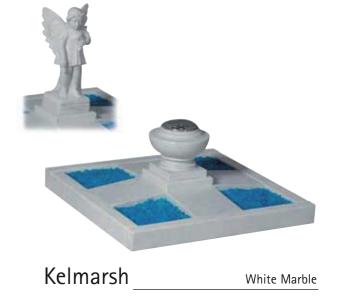

material, dimensions and inscriptions, make sure you have these details when making your choice.

All natural material is used and is shown throughout the brochure noting that variation in colour and structure are part of nature and are characteristic of the stone.

Materials available are:-

- Italian White Carrara Marble
- Roman Stone (also known as Nabresina)
- Dove Grey Marble
- Portland Stone
- Purbeck Stone
- Yorkstone

- Serena Stone
- Hopton Wood
- Welsh Slate
- Cumbrian Slate
- Celtic Limestone
- Various Coloured Granites



































Church Yard Lawn



Page 5













































Lawn/Cremation Lawn











White Marble

White Marble

White Marble

## Full Memorials









## Full Memorials









## Cremation

































































Suggested Fonts



GONE ARE THE DAYS WE USED TO SHARE BUT IN OUR HEARTS YOU'RE ALWAYS THERE

~

THOUGH HIS SMILE HAS GONE FOREVER
AND HIS HAND WE CANNOT TOUCH
WE SHALL NEVER LOSE SWEET MEMORIES
OF THE ONE WE LOVED SO MUCH

~

GONE IS THE FACE WE LOVED SO DEAR SILENT THE VOICE WE LOVED TO HEAR

~

IT BROKE OUR HEARTS TO LOSE YOU
BUT YOU DID NOT GO ALONE
FOR PART OF US WENT WITH YOU
THE DAY GOD CALLED YOU HOME

~

TO LIVE IN THE HEARTS OF THOSE WE LOVE IS NOT TO DIE

~

REMEMBERED WITH A SMILE

~

HER LIFE A BEAUTIFUL MEMORY
HER ABSENCE A SILENT GRIEF

~

TOO DEARLY LOVED TO BE FORGOTTEN

A TINY FLOWER LENT NOT GIVEN
TO BUD ON EARTH AND BLOOM IN HEAVEN

A BOUQUET OF BEAUTIFUL MEMORIES
SPRAYED WITH A MILLION TEARS
WISHING GOD COULD HAVE SAVED