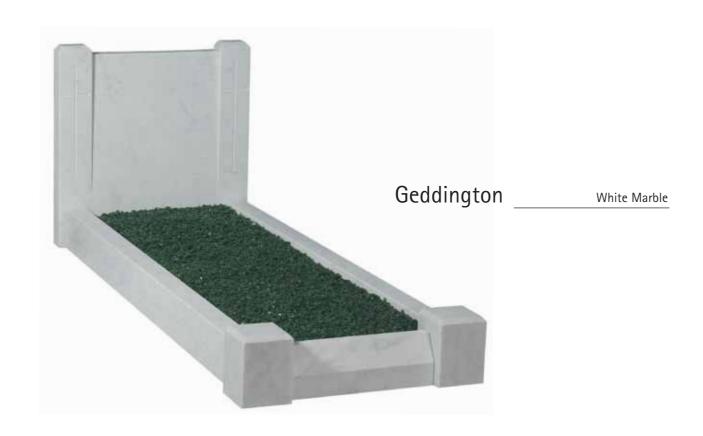

have to be abided by, regarding material, dimensions and inscriptions, make sure you have these details when making your choice.

All natural material is used and is shown throughout the brochure noting that variation in colour and structure are part of nature and are characteristic of the stone.

Materials available are:-

- Italian White Carrara Marble
- Roman Stone (also known as Nabresina)
- Dove Grey Marble
- Portland Stone
- Purbeck Stone
- Yorkstone

- Serena Stone
- Hopton Wood
- Welsh Slate
- Cumbrian Slate
- Celtic Limestone
- Various Coloured Granites



































Church Yard Lawn



Page 5













































Lawn/Cremation Lawn











White Marble

White Marble

White Marble

## Full Memorials









## Full Memorials









## Cremation

































































Suggested Fonts



GONE ARE THE DAYS WE USED TO SHARE BUT IN OUR HEARTS YOU'RE ALWAYS THERE

~

THOUGH HIS SMILE HAS GONE FOREVER
AND HIS HAND WE CANNOT TOUCH
WE SHALL NEVER LOSE SWEET MEMORIES
OF THE ONE WE LOVED SO MUCH

~

GONE IS THE FACE WE LOVED SO DEAR SILENT THE VOICE WE LOVED TO HEAR

~

IT BROKE OUR HEARTS TO LOSE YOU
BUT YOU DID NOT GO ALONE
FOR PART OF US WENT WITH YOU
THE DAY GOD CALLED YOU HOME

~

TO LIVE IN THE HEARTS OF THOSE WE LOVE IS NOT TO DIE

~

REMEMBERED WITH A SMILE

~

HER LIFE A BEAUTIFUL MEMORY
HER ABSENCE A SILENT GRIEF

~

TOO DEARLY LOVED TO BE FORGOTTEN

A TINY FLOWER LENT NOT GIVEN
TO BUD ON EARTH AND BLOOM IN HEAVEN

A BOUQUET OF BEAUTIFUL MEMORIES
SPRAYED WITH A MILLION TEA