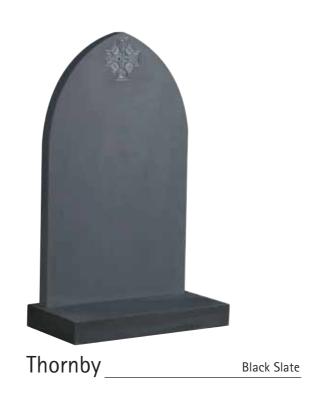

so variations and amendments to a design can be implemented. We can also craft a design where possible to suit your requirements.

Please note that cemeteries and churchyards have rules and regulations that have to be abided by, regarding material, dimensions and inscriptions, make sure you have these details when making your choice.

All natural material is used and is shown throughout the brochure noting that variation in colour and structure are part of nature and are characteristic of the stone.

Materials available are:-

- Italian White Carrara Marble
- Roman Stone (also known as Nabresina)
- Dove Grey Marble
- Portland Stone
- Purbeck Stone
- Yorkstone

- Serena Stone
- Hopton Wood
- Welsh Slate
- Cumbrian Slate
- Celtic Limestone
- Various Coloured Granites



































Church Yard Lawn



Page 5













































Lawn/Cremation Lawn











White Marble

White Marble

White Marble

## Full Memorials









## Full Memorials









## Cremation

































































Suggested Fonts



GONE ARE THE DAYS WE USED TO SHARE BUT IN OUR HEARTS YOU'RE ALWAYS THERE

~

THOUGH HIS SMILE HAS GONE FOREVER
AND HIS HAND WE CANNOT TOUCH
WE SHALL NEVER LOSE SWEET MEMORIES
OF THE ONE WE LOVED SO MUCH

~

GONE IS THE FACE WE LOVED SO DEAR SILENT THE VOICE WE LOVED TO HEAR

~

IT BROKE OUR HEARTS TO LOSE YOU
BUT YOU DID NOT GO ALONE
FOR PART OF US WENT WITH YOU
THE DAY GOD CALLED YOU HOME

~

TO LIVE IN THE HEARTS OF THOSE WE LOVE IS NOT TO DIE

~

REMEMBERED WITH A SMILE

~

HER LIFE A