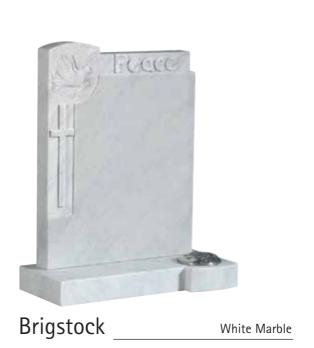

a design where possible to suit your requirements.

Please note that cemeteries and churchyards have rules and regulations that have to be abided by, regarding material, dimensions and inscriptions, make sure you have these details when making your choice.

All natural material is used and is shown throughout the brochure noting that variation in colour and structure are part of nature and are characteristic of the stone.

Materials available are:-

- Italian White Carrara Marble
- Roman Stone (also known as Nabresina)
- Dove Grey Marble
- Portland Stone
- Purbeck Stone
- Yorkstone

- Serena Stone
- Hopton Wood
- Welsh Slate
- Cumbrian Slate
- Celtic Limestone
- Various Coloured Granites



































Church Yard Lawn



Page 5













































Lawn/Cremation Lawn











White Marble

White Marble

White Marble

## Full Memorials









## Full Memorials









## Cremation

































































Suggested Fonts



GONE ARE THE DAYS WE USED TO SHARE BUT IN OUR HEARTS YOU'RE ALWAYS THERE

~

THOUGH HIS SMILE HAS GONE FOREVER
AND HIS HAND WE CANNOT TOUCH
WE SHALL NEVER LOSE SWEET MEMORIES
OF THE ONE WE LOVED SO MUCH

~

GONE IS THE FACE WE LOVED SO DEAR SILENT THE VOICE WE LOVED TO HEAR

~

IT BROKE OUR HEARTS TO LOSE YOU
BUT YOU DID NOT GO ALONE
FOR PART OF US WENT WITH YOU
THE DAY GOD CALLED YOU HOME

~

TO LIVE IN THE HEARTS OF THOSE WE LOVE IS NOT TO DIE

~

REMEMBERED WITH A SMILE

~

HER LIFE A BEAUTIFUL MEMORY
HER ABSENCE A SILENT GRIEF

~

TOO DEARLY LOVED TO BE FORGOTTE