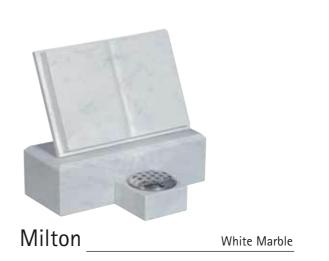

ial, dimensions and inscriptions, make sure you have these details when making your choice.

All natural material is used and is shown throughout the brochure noting that variation in colour and structure are part of nature and are characteristic of the stone.

Materials available are:-

- Italian White Carrara Marble
- Roman Stone (also known as Nabresina)
- Dove Grey Marble
- Portland Stone
- Purbeck Stone
- Yorkstone

- Serena Stone
- Hopton Wood
- Welsh Slate
- Cumbrian Slate
- Celtic Limestone
- Various Coloured Granites



































Church Yard Lawn



Page 5













































Lawn/Cremation Lawn











White Marble

White Marble

White Marble

## Full Memorials









## Full Memorials









## Cremation

































































Suggested Fonts



GONE ARE THE DAYS WE USED TO SHARE BUT IN OUR HEARTS YOU'RE ALWAYS THERE

~

THOUGH HIS SMILE HAS GONE FOREVER
AND HIS HAND WE CANNOT TOUCH
WE SHALL NEVER LOSE SWEET MEMORIES
OF THE ONE WE LOVED SO MUCH

~

GONE IS THE FACE WE LOVED SO DEAR SILENT THE VOICE WE LOVED TO HEAR

~

IT BROKE OUR HEARTS TO LOSE YOU
BUT YOU DID NOT GO ALONE
FOR PART OF US WENT WITH YOU
THE DAY GOD CALLED YOU HOME

~

TO LIVE IN THE HEARTS OF THOSE WE LOVE IS NOT TO DIE

~

REMEMBERED WITH A SMILE

~

HER LIFE A BEAUTIFUL MEMORY
HER ABSENCE A SILENT GRIEF

~

TOO DEARLY LOVED TO BE FORGOTTEN

A TINY FLOWER LENT NOT GIVEN
TO BUD ON EARTH AND BLOOM IN HEAVEN

A BOUQUET OF BEAUTIFUL MEMORIES
SPRAYED WITH A MILLION TEARS
WISHING GOD COULD HAVE SAVED YOU
IF