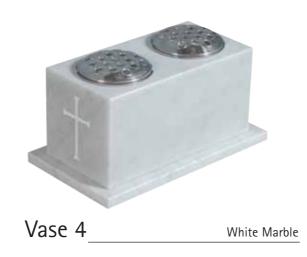

- Serena Stone
- Hopton Wood
- Welsh Slate
- Cumbrian Slate
- Celtic Limestone
- Various Coloured Granites

Church Yard Lawn

Page 5

Lawn/Cremation Lawn

White Marble

White Marble

White Marble