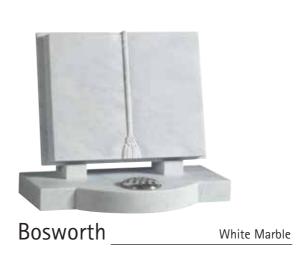

o craft a design where possible to suit your requirements.

Please note that cemeteries and churchyards have rules and regulations that have to be abided by, regarding material, dimensions and inscriptions, make sure you have these details when making your choice.

All natural material is used and is shown throughout the brochure noting that variation in colour and structure are part of nature and are characteristic of the stone.

Materials available are:-

- Italian White Carrara Marble
- Roman Stone (also known as Nabresina)
- Dove Grey Marble
- Portland Stone
- Purbeck Stone
- Yorkstone

- Serena Stone
- Hopton Wood
- Welsh Slate
- Cumbrian Slate
- Celtic Limestone
- Various Coloured Granites



































Church Yard Lawn



Page 5













































Lawn/Cremation Lawn











White Marble

White Marble

White Marble

## Full Memorials









## Full Memorials









## Cremation

































































Suggested Fonts



GONE ARE THE DAYS WE USED TO SHARE BUT IN OUR HEARTS YOU'RE ALWAYS THERE

~

THOUGH HIS SMILE HAS GONE FOREVER
AND HIS HAND WE CANNOT TOUCH
WE SHALL NEVER LOSE SWEET MEMORIES
OF THE ONE WE LOVED SO MUCH

~

GONE IS THE FACE WE LOVED SO DEAR SILENT THE VOICE WE LOVED TO HEAR

~

IT BROKE OUR HEARTS TO LOSE YOU
BUT YOU DID NOT GO ALONE
FOR PART OF US WENT WITH YOU
THE DAY GOD CALLED YOU HOME

~

TO LIVE IN THE HEARTS OF THOSE WE LOVE IS NOT TO DIE

~

REMEMBERED WITH A SMILE

~

HER LIFE A BEAUTIFUL MEMORY
HER ABSENCE A SILENT GRIEF

~

TOO DEARLY LOVED TO BE