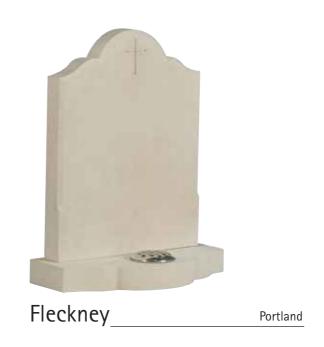

All natural material is used and is shown throughout the brochure noting that variation in colour and structure are part of nature and are characteristic of the stone.

Materials available are:-

- Italian White Carrara Marble
- Roman Stone (also known as Nabresina)
- Dove Grey Marble
- Portland Stone
- Purbeck Stone
- Yorkstone