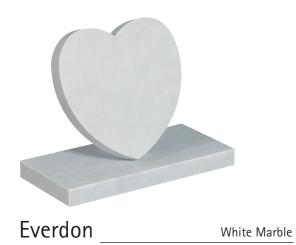

by, regarding material, dimensions and inscriptions, make sure you have these details when making your choice.

All natural material is used and is shown throughout the brochure noting that variation in colour and structure are part of nature and are characteristic of the stone.

Materials available are:-

- Italian White Carrara Marble
- Roman Stone (also known as Nabresina)
- Dove Grey Marble
- Portland Stone
- Purbeck Stone
- Yorkstone

- Serena Stone
- Hopton Wood
- Welsh Slate
- Cumbrian Slate
- Celtic Limestone
- Various Coloured Granites



































Church Yard Lawn



Page 5













































Lawn/Cremation Lawn











White Marble

White Marble

White Marble

## Full Memorials









## Full Memorials









## Cremation

































































Suggested Fonts



GONE ARE THE DAYS WE USED TO SHARE BUT IN OUR HEARTS YOU'RE ALWAYS THERE

~

THOUGH HIS SMILE HAS GONE FOREVER
AND HIS HAND WE CANNOT TOUCH
WE SHALL NEVER LOSE SWEET MEMORIES
OF THE ONE WE LOVED SO MUCH

~

GONE IS THE FACE WE LOVED SO DEAR SILENT THE VOICE WE LOVED TO HEAR

~

IT BROKE OUR HEARTS TO LOSE YOU
BUT YOU DID NOT GO ALONE
FOR PART OF US WENT WITH YOU
THE DAY GOD CALLED YOU HOME

~

TO LIVE IN THE HEARTS OF THOSE WE LOVE IS NOT TO DIE

~

REMEMBERED WITH A SMILE

~

HER LIFE A BEAUTIFUL MEMORY
HER ABSENCE A SILENT GRIEF

~

TOO DEARLY LOVED TO BE FORGOTTEN

A TINY FLOWER LENT NOT GIVEN
TO BUD ON EARTH AND BLOOM IN HEAVEN

A BOUQUET OF BEAUTIFUL MEMORIES
SPRAYED WITH A MILLION TEARS
WISHING GOD COU