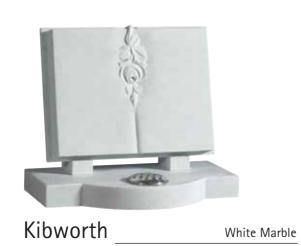

t a design where possible to suit your requirements.

Please note that cemeteries and churchyards have rules and regulations that have to be abided by, regarding material, dimensions and inscriptions, make sure you have these details when making your choice.

All natural material is used and is shown throughout the brochure noting that variation in colour and structure are part of nature and are characteristic of the stone.

Materials available are:-

- Italian White Carrara Marble
- Roman Stone (also known as Nabresina)
- Dove Grey Marble
- Portland Stone
- Purbeck Stone
- Yorkstone

- Serena Stone
- Hopton Wood
- Welsh Slate
- Cumbrian Slate
- Celtic Limestone
- Various Coloured Granites



































Church Yard Lawn



Page 5













































Lawn/Cremation Lawn











White Marble

White Marble

White Marble

## Full Memorials









## Full Memorials









## Cremation

































































Suggested Fonts



GONE ARE THE DAYS WE USED TO SHARE BUT IN OUR HEARTS YOU'RE ALWAYS THERE

~

THOUGH HIS SMILE HAS GONE FOREVER
AND HIS HAND WE CANNOT TOUCH
WE SHALL NEVER LOSE SWEET MEMORIES
OF THE ONE WE LOVED SO MUCH

~

GONE IS THE FACE WE LOVED SO DEAR SILENT THE VOICE WE LOVED TO HEAR

~

IT BROKE OUR HEARTS TO LOSE YOU
BUT YOU DID NOT GO ALONE
FOR PART OF US WENT WITH YOU
THE DAY GOD CALLED YOU HOME

~

TO LIVE IN THE HEARTS OF THOSE WE LOVE IS NOT TO DIE

~

REMEMBERED WITH A SMILE

~

HER LIFE A BEAUTIFUL MEMORY
HER ABSENCE A SILENT GRIEF

~

TOO DEARLY LOVED TO BE FORGOT