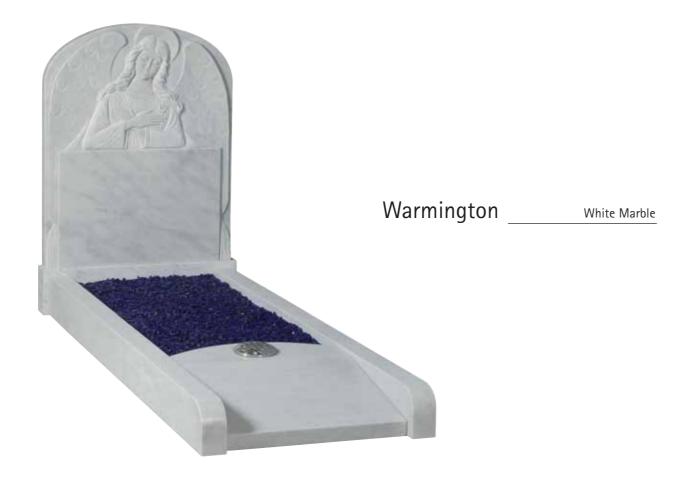

## Cremation

Suggested Fonts

GONE ARE THE DAYS WE USED TO SHARE BUT IN OUR HEARTS YOU'RE ALWAYS THERE

~

THOUGH HIS SMILE HAS GONE FOREVER
AND HIS HAND WE CANNOT TOUCH
WE SHALL NEVER LOSE SWEET MEMORIES
OF THE ONE WE LOVED SO MUCH