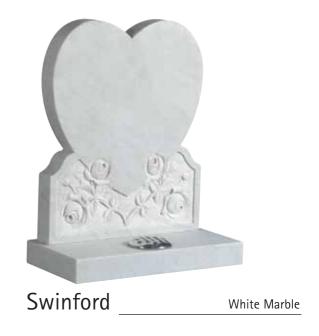

craft a design where possible to suit your requirements.

Please note that cemeteries and churchyards have rules and regulations that have to be abided by, regarding material, dimensions and inscriptions, make sure you have these details when making your choice.

All natural material is used and is shown throughout the brochure noting that variation in colour and structure are part of nature and are characteristic of the stone.

Materials available are:-

- Italian White Carrara Marble
- Roman Stone (also known as Nabresina)
- Dove Grey Marble
- Portland Stone
- Purbeck Stone
- Yorkstone

- Serena Stone
- Hopton Wood
- Welsh Slate
- Cumbrian Slate
- Celtic Limestone
- Various Coloured Granites



































Church Yard Lawn



Page 5













































Lawn/Cremation Lawn











White Marble

White Marble

White Marble

## Full Memorials









## Full Memorials









## Cremation

































































Suggested Fonts



GONE ARE THE DAYS WE USED TO SHARE BUT IN OUR HEARTS YOU'RE ALWAYS THERE

~

THOUGH HIS SMILE HAS GONE FOREVER
AND HIS HAND WE CANNOT TOUCH
WE SHALL NEVER LOSE SWEET MEMORIES
OF THE ONE WE LOVED SO MUCH

~

GONE IS THE FACE WE LOVED SO DEAR SILENT THE VOICE WE LOVED TO HEAR

~

IT BROKE OUR HEARTS TO LOSE YOU
BUT YOU DID NOT GO ALONE
FOR PART OF US WENT WITH YOU
THE DAY GOD CALLED YOU HOME

~

TO LIVE IN THE HEARTS OF THOSE WE LOVE IS NOT TO DIE

~

REMEMBERED WITH A SMILE

~

HER LIFE A BEAUTIFUL MEMORY
HER ABSENCE A SILENT GRIEF

~

TOO DEARLY LOVED TO BE FO