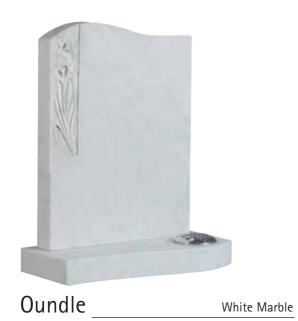

also craft a design where possible to suit your requirements.

Please note that cemeteries and churchyards have rules and regulations that have to be abided by, regarding material, dimensions and inscriptions, make sure you have these details when making your choice.

All natural material is used and is shown throughout the brochure noting that variation in colour and structure are part of nature and are characteristic of the stone.

Materials available are:-

- Italian White Carrara Marble
- Roman Stone (also known as Nabresina)
- Dove Grey Marble
- Portland Stone
- Purbeck Stone
- Yorkstone

- Serena Stone
- Hopton Wood
- Welsh Slate
- Cumbrian Slate
- Celtic Limestone
- Various Coloured Granites



































Church Yard Lawn



Page 5













































Lawn/Cremation Lawn











White Marble

White Marble

White Marble

## Full Memorials









## Full Memorials









## Cremation

































































Suggested Fonts



GONE ARE THE DAYS WE USED TO SHARE BUT IN OUR HEARTS YOU'RE ALWAYS THERE

~

THOUGH HIS SMILE HAS GONE FOREVER
AND HIS HAND WE CANNOT TOUCH
WE SHALL NEVER LOSE SWEET MEMORIES
OF THE ONE WE LOVED SO MUCH

~

GONE IS THE FACE WE LOVED SO DEAR SILENT THE VOICE WE LOVED TO HEAR

~

IT BROKE OUR HEARTS TO LOSE YOU
BUT YOU DID NOT GO ALONE
FOR PART OF US WENT WITH YOU
THE DAY GOD CALLED YOU HOME

~

TO LIVE IN THE HEARTS OF THOSE WE LOVE IS NOT TO DIE

~

REMEMBERED WITH A SMILE

~

HER LIFE A BEAUTIFUL MEMORY
HER ABSENCE A SILENT GRIEF

~

TOO DEARLY LOVED TO