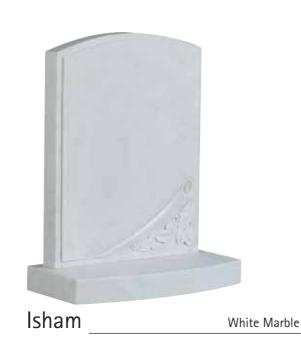

your requirements.

Please note that cemeteries and churchyards have rules and regulations that have to be abided by, regarding material, dimensions and inscriptions, make sure you have these details when making your choice.

All natural material is used and is shown throughout the brochure noting that variation in colour and structure are part of nature and are characteristic of the stone.

Materials available are:-

- Italian White Carrara Marble
- Roman Stone (also known as Nabresina)
- Dove Grey Marble
- Portland Stone
- Purbeck Stone
- Yorkstone

- Serena Stone
- Hopton Wood
- Welsh Slate
- Cumbrian Slate
- Celtic Limestone
- Various Coloured Granites



































Church Yard Lawn



Page 5













































Lawn/Cremation Lawn











White Marble

White Marble

White Marble

## Full Memorials









## Full Memorials









## Cremation

































































Suggested Fonts



GONE ARE THE DAYS WE USED TO SHARE BUT IN OUR HEARTS YOU'RE ALWAYS THERE

~

THOUGH HIS SMILE HAS GONE FOREVER
AND HIS HAND WE CANNOT TOUCH
WE SHALL NEVER LOSE SWEET MEMORIES
OF THE ONE WE LOVED SO MUCH

~

GONE IS THE FACE WE LOVED SO DEAR SILENT THE VOICE WE LOVED TO HEAR

~

IT BROKE OUR HEARTS TO LOSE YOU
BUT YOU DID NOT GO ALONE
FOR PART OF US WENT WITH YOU
THE DAY GOD CALLED YOU HOME

~

TO LIVE IN THE HEARTS OF THOSE WE LOVE IS NOT TO DIE

~

REMEMBERED WITH A SMILE

~

HER LIFE A BEAUTIFUL MEMORY
HER ABSENCE A SILENT GRIEF

~

TOO DEARLY LOVED TO BE FORGOTTEN

A TINY FLOWER LENT NOT GIVEN