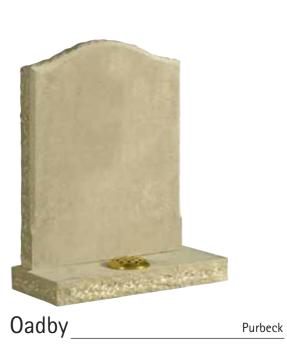

ions and amendments to a design can be implemented. We can also craft a design where possible to suit your requirements.

Please note that cemeteries and churchyards have rules and regulations that have to be abided by, regarding material, dimensions and inscriptions, make sure you have these details when making your choice.

All natural material is used and is shown throughout the brochure noting that variation in colour and structure are part of nature and are characteristic of the stone.

Materials available are:-

- Italian White Carrara Marble
- Roman Stone (also known as Nabresina)
- Dove Grey Marble
- Portland Stone
- Purbeck Stone
- Yorkstone

- Serena Stone
- Hopton Wood
- Welsh Slate
- Cumbrian Slate
- Celtic Limestone
- Various Coloured Granites



































Church Yard Lawn



Page 5













































Lawn/Cremation Lawn











White Marble

White Marble

White Marble

## Full Memorials









## Full Memorials









## Cremation

































































Suggested Fonts



GONE ARE THE DAYS WE USED TO SHARE BUT IN OUR HEARTS YOU'RE ALWAYS THERE

~

THOUGH HIS SMILE HAS GONE FOREVER
AND HIS HAND WE CANNOT TOUCH
WE SHALL NEVER LOSE SWEET MEMORIES
OF THE ONE WE LOVED SO MUCH

~

GONE IS THE FACE WE LOVED SO DEAR SILENT THE VOICE WE LOVED TO HEAR

~

IT BROKE OUR HEARTS TO LOSE YOU
BUT YOU DID NOT GO ALONE
FOR PART OF US WENT WITH YOU
THE DAY GOD CALLED YOU HOME

~

TO LIVE IN THE HEARTS OF THOSE WE LOVE IS NOT TO DIE

~

REMEMBERED WITH A SMILE

~

HER LIFE A BEAUTIFUL