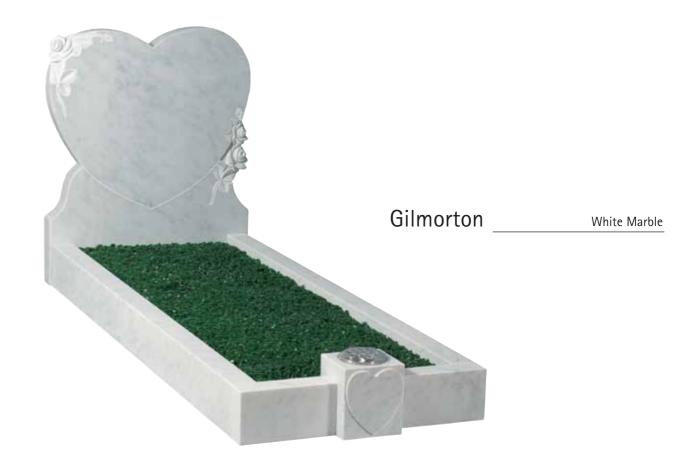

- Serena Stone
- Hopton Wood
- Welsh Slate
- Cumbrian Slate
- Celtic Limestone
- Various Coloured Granites

Church Yard Lawn

Page 5

Lawn/Cremation Lawn

White Marble

White Marble

White Marble

## Full Memorials