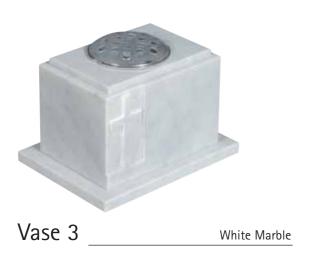

- Serena Stone
- Hopton Wood
- Welsh Slate
- Cumbrian Slate
- Celtic Limestone
- Various Coloured Granites

Church Yard Lawn

Page 5

Lawn/Cremation Lawn

White Marble

White Marble

White Marble