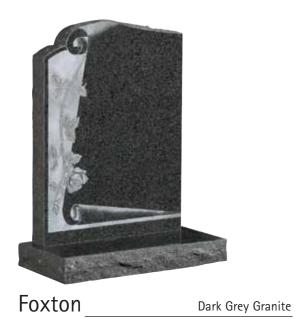

lemented. We can also craft a design where possible to suit your requirements.

Please note that cemeteries and churchyards have rules and regulations that have to be abided by, regarding material, dimensions and inscriptions, make sure you have these details when making your choice.

All natural material is used and is shown throughout the brochure noting that variation in colour and structure are part of nature and are characteristic of the stone.

Materials available are:-

- Italian White Carrara Marble
- Roman Stone (also known as Nabresina)
- Dove Grey Marble
- Portland Stone
- Purbeck Stone
- Yorkstone

- Serena Stone
- Hopton Wood
- Welsh Slate
- Cumbrian Slate
- Celtic Limestone
- Various Coloured Granites



































Church Yard Lawn



Page 5













































Lawn/Cremation Lawn











White Marble

White Marble

White Marble

## Full Memorials









## Full Memorials









## Cremation

































































Suggested Fonts



GONE ARE THE DAYS WE USED TO SHARE BUT IN OUR HEARTS YOU'RE ALWAYS THERE

~

THOUGH HIS SMILE HAS GONE FOREVER
AND HIS HAND WE CANNOT TOUCH
WE SHALL NEVER LOSE SWEET MEMORIES
OF THE ONE WE LOVED SO MUCH

~

GONE IS THE FACE WE LOVED SO DEAR SILENT THE VOICE WE LOVED TO HEAR

~

IT BROKE OUR HEARTS TO LOSE YOU
BUT YOU DID NOT GO ALONE
FOR PART OF US WENT WITH YOU
THE DAY GOD CALLED YOU HOME

~

TO LIVE IN THE HEARTS OF THOSE WE LOVE IS NOT TO DIE

~

REMEMBERED WITH A SMILE

~

HER LIFE A BEAUTIFUL MEMORY
HER ABSENCE A SILENT GRIEF

~

TOO