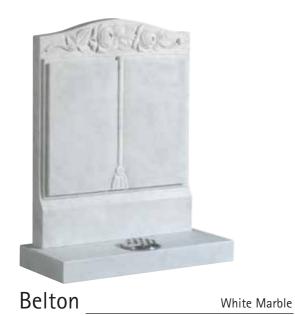

o suit your requirements.

Please note that cemeteries and churchyards have rules and regulations that have to be abided by, regarding material, dimensions and inscriptions, make sure you have these details when making your choice.

All natural material is used and is shown throughout the brochure noting that variation in colour and structure are part of nature and are characteristic of the stone.

Materials available are:-

- Italian White Carrara Marble
- Roman Stone (also known as Nabresina)
- Dove Grey Marble
- Portland Stone
- Purbeck Stone
- Yorkstone

- Serena Stone
- Hopton Wood
- Welsh Slate
- Cumbrian Slate
- Celtic Limestone
- Various Coloured Granites



































Church Yard Lawn



Page 5













































Lawn/Cremation Lawn











White Marble

White Marble

White Marble

## Full Memorials









## Full Memorials









## Cremation

































































Suggested Fonts



GONE ARE THE DAYS WE USED TO SHARE BUT IN OUR HEARTS YOU'RE ALWAYS THERE

~

THOUGH HIS SMILE HAS GONE FOREVER
AND HIS HAND WE CANNOT TOUCH
WE SHALL NEVER LOSE SWEET MEMORIES
OF THE ONE WE LOVED SO MUCH

~

GONE IS THE FACE WE LOVED SO DEAR SILENT THE VOICE WE LOVED TO HEAR

~

IT BROKE OUR HEARTS TO LOSE YOU
BUT YOU DID NOT GO ALONE
FOR PART OF US WENT WITH YOU
THE DAY GOD CALLED YOU HOME

~

TO LIVE IN THE HEARTS OF THOSE WE LOVE IS NOT TO DIE

~

REMEMBERED WITH A SMILE

~

HER LIFE A BEAUTIFUL MEMORY
HER ABSENCE A SILENT GRIEF

~

TOO DEARLY LOVED TO BE FORGOTTEN

A TINY FLOWER LENT NOT