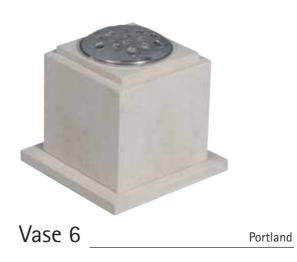

- Serena Stone
- Hopton Wood
- Welsh Slate
- Cumbrian Slate
- Celtic Limestone
- Various Coloured Granites

Church Yard Lawn

Page 5

Lawn/Cremation Lawn

White Marble

White Marble

White Marble