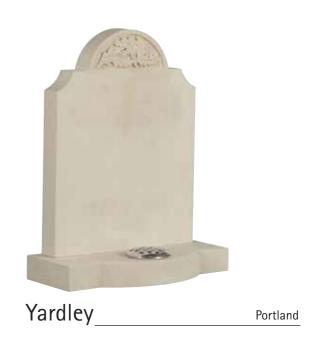

All natural material is used and is shown throughout the brochure noting that variation in colour and structure are part of nature and are characteristic of the stone.

Materials available are:-

- Italian White Carrara Marble
- Roman Stone (also known as Nabresina)
- Dove Grey Marble
- Portland Stone
- Purbeck Stone
- Yorkstone