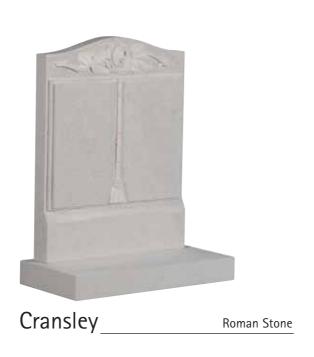

en so variations and amendments to a design can be implemented. We can also craft a design where possible to suit your requirements.

Please note that cemeteries and churchyards have rules and regulations that have to be abided by, regarding material, dimensions and inscriptions, make sure you have these details when making your choice.

All natural material is used and is shown throughout the brochure noting that variation in colour and structure are part of nature and are characteristic of the stone.

Materials available are:-

- Italian White Carrara Marble
- Roman Stone (also known as Nabresina)
- Dove Grey Marble
- Portland Stone
- Purbeck Stone
- Yorkstone

- Serena Stone
- Hopton Wood
- Welsh Slate
- Cumbrian Slate
- Celtic Limestone
- Various Coloured Granites



































Church Yard Lawn



Page 5













































Lawn/Cremation Lawn











White Marble

White Marble

White Marble

## Full Memorials









## Full Memorials









## Cremation

































































Suggested Fonts



GONE ARE THE DAYS WE USED TO SHARE BUT IN OUR HEARTS YOU'RE ALWAYS THERE

~

THOUGH HIS SMILE HAS GONE FOREVER
AND HIS HAND WE CANNOT TOUCH
WE SHALL NEVER LOSE SWEET MEMORIES
OF THE ONE WE LOVED SO MUCH

~

GONE IS THE FACE WE LOVED SO DEAR SILENT THE VOICE WE LOVED TO HEAR

~

IT BROKE OUR HEARTS TO LOSE YOU
BUT YOU DID NOT GO ALONE
FOR PART OF US WENT WITH YOU
THE DAY GOD CALLED YOU HOME

~

TO LIVE IN THE HEARTS OF THOSE WE LOVE IS NOT TO DIE

~

REMEMBERED WITH A SMILE

~

HER LIFE