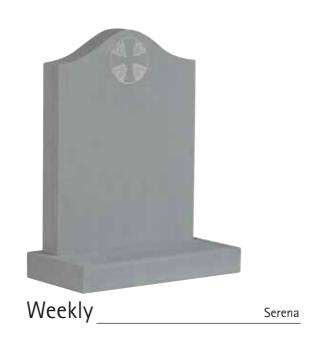

- Serena Stone
- Hopton Wood
- Welsh Slate
- Cumbrian Slate
- Celtic Limestone
- Various Coloured Granites

Church Yard Lawn

Page 5

Lawn/Cremation Lawn

White Marble

White Marble

White Marble