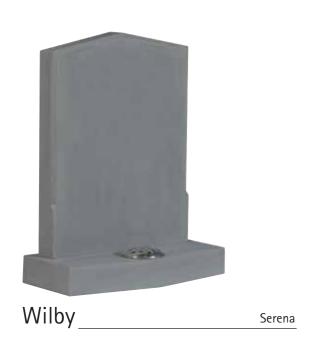

smen so variations and amendments to a design can be implemented. We can also craft a design where possible to suit your requirements.

Please note that cemeteries and churchyards have rules and regulations that have to be abided by, regarding material, dimensions and inscriptions, make sure you have these details when making your choice.

All natural material is used and is shown throughout the brochure noting that variation in colour and structure are part of nature and are characteristic of the stone.

Materials available are:-

- Italian White Carrara Marble
- Roman Stone (also known as Nabresina)
- Dove Grey Marble
- Portland Stone
- Purbeck Stone
- Yorkstone

- Serena Stone
- Hopton Wood
- Welsh Slate
- Cumbrian Slate
- Celtic Limestone
- Various Coloured Granites



































Church Yard Lawn



Page 5













































Lawn/Cremation Lawn











White Marble

White Marble

White Marble

## Full Memorials









## Full Memorials









## Cremation

































































Suggested Fonts



GONE ARE THE DAYS WE USED TO SHARE BUT IN OUR HEARTS YOU'RE ALWAYS THERE

~

THOUGH HIS SMILE HAS GONE FOREVER
AND HIS HAND WE CANNOT TOUCH
WE SHALL NEVER LOSE SWEET MEMORIES
OF THE ONE WE LOVED SO MUCH

~

GONE IS THE FACE WE LOVED SO DEAR SILENT THE VOICE WE LOVED TO HEAR

~

IT BROKE OUR HEARTS TO LOSE YOU
BUT YOU DID NOT GO ALONE
FOR PART OF US WENT WITH YOU
THE DAY GOD CALLED YOU HOME

~

TO LIVE IN THE HEARTS OF THOSE WE LOVE IS NOT TO DIE

~

REMEMBERED WITH A SMILE

~

HER LI