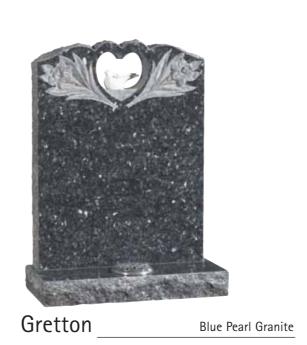

implemented. We can also craft a design where possible to suit your requirements.

Please note that cemeteries and churchyards have rules and regulations that have to be abided by, regarding material, dimensions and inscriptions, make sure you have these details when making your choice.

All natural material is used and is shown throughout the brochure noting that variation in colour and structure are part of nature and are characteristic of the stone.

Materials available are:-

- Italian White Carrara Marble
- Roman Stone (also known as Nabresina)
- Dove Grey Marble
- Portland Stone
- Purbeck Stone
- Yorkstone

- Serena Stone
- Hopton Wood
- Welsh Slate
- Cumbrian Slate
- Celtic Limestone
- Various Coloured Granites



































Church Yard Lawn



Page 5













































Lawn/Cremation Lawn











White Marble

White Marble

White Marble

## Full Memorials









## Full Memorials









## Cremation

































































Suggested Fonts



GONE ARE THE DAYS WE USED TO SHARE BUT IN OUR HEARTS YOU'RE ALWAYS THERE

~

THOUGH HIS SMILE HAS GONE FOREVER
AND HIS HAND WE CANNOT TOUCH
WE SHALL NEVER LOSE SWEET MEMORIES
OF THE ONE WE LOVED SO MUCH

~

GONE IS THE FACE WE LOVED SO DEAR SILENT THE VOICE WE LOVED TO HEAR

~

IT BROKE OUR HEARTS TO LOSE YOU
BUT YOU DID NOT GO ALONE
FOR PART OF US WENT WITH YOU
THE DAY GOD CALLED YOU HOME

~

TO LIVE IN THE HEARTS OF THOSE WE LOVE IS NOT TO DIE

~

REMEMBERED WITH A SMILE

~

HER LIFE A BEAUTIFUL MEMORY
HER ABSENCE A SILENT GRIEF

~