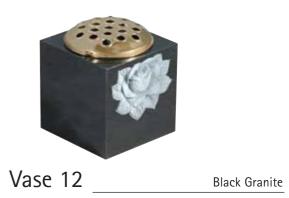

ure you have these details when making your choice.

All natural material is used and is shown throughout the brochure noting that variation in colour and structure are part of nature and are characteristic of the stone.

Materials available are:-

- Italian White Carrara Marble
- Roman Stone (also known as Nabresina)
- Dove Grey Marble
- Portland Stone
- Purbeck Stone
- Yorkstone

- Serena Stone
- Hopton Wood
- Welsh Slate
- Cumbrian Slate
- Celtic Limestone
- Various Coloured Granites



































Church Yard Lawn



Page 5













































Lawn/Cremation Lawn











White Marble

White Marble

White Marble

## Full Memorials









## Full Memorials









## Cremation

































































Suggested Fonts



GONE ARE THE DAYS WE USED TO SHARE BUT IN OUR HEARTS YOU'RE ALWAYS THERE

~

THOUGH HIS SMILE HAS GONE FOREVER
AND HIS HAND WE CANNOT TOUCH
WE SHALL NEVER LOSE SWEET MEMORIES
OF THE ONE WE LOVED SO MUCH

~

GONE IS THE FACE WE LOVED SO DEAR SILENT THE VOICE WE LOVED TO HEAR

~

IT BROKE OUR HEARTS TO LOSE YOU
BUT YOU DID NOT GO ALONE
FOR PART OF US WENT WITH YOU
THE DAY GOD CALLED YOU HOME

~

TO LIVE IN THE HEARTS OF THOSE WE LOVE IS NOT TO DIE

~

REMEMBERED WITH A SMILE

~

HER LIFE A BEAUTIFUL MEMORY
HER ABSENCE A SILENT GRIEF

~

TOO DEARLY LOVED TO BE FORGOTTEN

A TINY FLOWER LENT NOT GIVEN
TO BUD ON EARTH AND BLOOM IN HEAVEN

A BOUQUET OF BEAUTIFUL MEMORIES
SPRAYED WITH A MILLION TEARS
WISHING GOD COULD HAVE SAVED YOU
IF JUST FOR A FEW MORE YEARS

MEMORY IS A