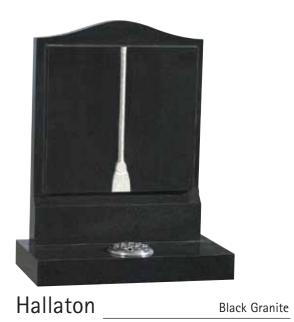

design where possible to suit your requirements.

Please note that cemeteries and churchyards have rules and regulations that have to be abided by, regarding material, dimensions and inscriptions, make sure you have these details when making your choice.

All natural material is used and is shown throughout the brochure noting that variation in colour and structure are part of nature and are characteristic of the stone.

Materials available are:-

- Italian White Carrara Marble
- Roman Stone (also known as Nabresina)
- Dove Grey Marble
- Portland Stone
- Purbeck Stone
- Yorkstone

- Serena Stone
- Hopton Wood
- Welsh Slate
- Cumbrian Slate
- Celtic Limestone
- Various Coloured Granites



































Church Yard Lawn



Page 5













































Lawn/Cremation Lawn











White Marble

White Marble

White Marble

## Full Memorials









## Full Memorials









## Cremation

































































Suggested Fonts



GONE ARE THE DAYS WE USED TO SHARE BUT IN OUR HEARTS YOU'RE ALWAYS THERE

~

THOUGH HIS SMILE HAS GONE FOREVER
AND HIS HAND WE CANNOT TOUCH
WE SHALL NEVER LOSE SWEET MEMORIES
OF THE ONE WE LOVED SO MUCH

~

GONE IS THE FACE WE LOVED SO DEAR SILENT THE VOICE WE LOVED TO HEAR

~

IT BROKE OUR HEARTS TO LOSE YOU
BUT YOU DID NOT GO ALONE
FOR PART OF US WENT WITH YOU
THE DAY GOD CALLED YOU HOME

~

TO LIVE IN THE HEARTS OF THOSE WE LOVE IS NOT TO DIE

~

REMEMBERED WITH A SMILE

~

HER LIFE A BEAUTIFUL MEMORY
HER ABSENCE A SILENT GRIEF

~

TOO DEARLY LOVED TO BE FORGOTTEN