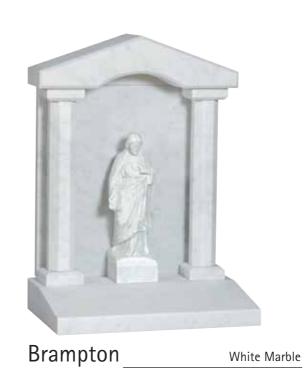

nted. We can also craft a design where possible to suit your requirements.

Please note that cemeteries and churchyards have rules and regulations that have to be abided by, regarding material, dimensions and inscriptions, make sure you have these details when making your choice.

All natural material is used and is shown throughout the brochure noting that variation in colour and structure are part of nature and are characteristic of the stone.

Materials available are:-

- Italian White Carrara Marble
- Roman Stone (also known as Nabresina)
- Dove Grey Marble
- Portland Stone
- Purbeck Stone
- Yorkstone

- Serena Stone
- Hopton Wood
- Welsh Slate
- Cumbrian Slate
- Celtic Limestone
- Various Coloured Granites



































Church Yard Lawn



Page 5













































Lawn/Cremation Lawn











White Marble

White Marble

White Marble

## Full Memorials









## Full Memorials









## Cremation

































































Suggested Fonts



GONE ARE THE DAYS WE USED TO SHARE BUT IN OUR HEARTS YOU'RE ALWAYS THERE

~

THOUGH HIS SMILE HAS GONE FOREVER
AND HIS HAND WE CANNOT TOUCH
WE SHALL NEVER LOSE SWEET MEMORIES
OF THE ONE WE LOVED SO MUCH

~

GONE IS THE FACE WE LOVED SO DEAR SILENT THE VOICE WE LOVED TO HEAR

~

IT BROKE OUR HEARTS TO LOSE YOU
BUT YOU DID NOT GO ALONE
FOR PART OF US WENT WITH YOU
THE DAY GOD CALLED YOU HOME

~

TO LIVE IN THE HEARTS OF THOSE WE LOVE IS NOT TO DIE

~

REMEMBERED WITH A SMILE

~

HER LIFE A BEAUTIFUL MEMORY
HER ABSENCE A SILENT GRIEF

~

TOO DEA