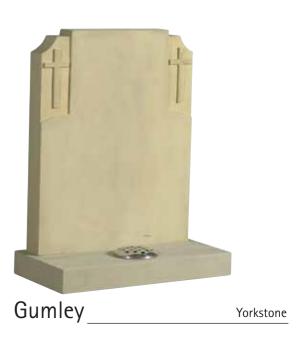

ftsmen so variations and amendments to a design can be implemented. We can also craft a design where possible to suit your requirements.

Please note that cemeteries and churchyards have rules and regulations that have to be abided by, regarding material, dimensions and inscriptions, make sure you have these details when making your choice.

All natural material is used and is shown throughout the brochure noting that variation in colour and structure are part of nature and are characteristic of the stone.

Materials available are:-

- Italian White Carrara Marble
- Roman Stone (also known as Nabresina)
- Dove Grey Marble
- Portland Stone
- Purbeck Stone
- Yorkstone

- Serena Stone
- Hopton Wood
- Welsh Slate
- Cumbrian Slate
- Celtic Limestone
- Various Coloured Granites



































Church Yard Lawn



Page 5













































Lawn/Cremation Lawn











White Marble

White Marble

White Marble

## Full Memorials









## Full Memorials









## Cremation

































































Suggested Fonts



GONE ARE THE DAYS WE USED TO SHARE BUT IN OUR HEARTS YOU'RE ALWAYS THERE

~

THOUGH HIS SMILE HAS GONE FOREVER
AND HIS HAND WE CANNOT TOUCH
WE SHALL NEVER LOSE SWEET MEMORIES
OF THE ONE WE LOVED SO MUCH

~

GONE IS THE FACE WE LOVED SO DEAR SILENT THE VOICE WE LOVED TO HEAR

~

IT BROKE OUR HEARTS TO LOSE YOU
BUT YOU DID NOT GO ALONE
FOR PART OF US WENT WITH YOU
THE DAY GOD CALLED YOU HOME

~

TO LIVE IN THE HEARTS OF THOSE WE LOVE IS NOT TO DIE

~

REMEMBERED WITH A SMILE

~

HER