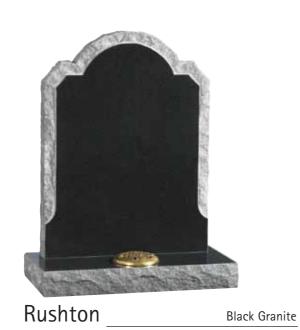

suit your requirements.

Please note that cemeteries and churchyards have rules and regulations that have to be abided by, regarding material, dimensions and inscriptions, make sure you have these details when making your choice.

All natural material is used and is shown throughout the brochure noting that variation in colour and structure are part of nature and are characteristic of the stone.

Materials available are:-

- Italian White Carrara Marble
- Roman Stone (also known as Nabresina)
- Dove Grey Marble
- Portland Stone
- Purbeck Stone
- Yorkstone

- Serena Stone
- Hopton Wood
- Welsh Slate
- Cumbrian Slate
- Celtic Limestone
- Various Coloured Granites



































Church Yard Lawn



Page 5













































Lawn/Cremation Lawn











White Marble

White Marble

White Marble

## Full Memorials









## Full Memorials









## Cremation

































































Suggested Fonts



GONE ARE THE DAYS WE USED TO SHARE BUT IN OUR HEARTS YOU'RE ALWAYS THERE

~

THOUGH HIS SMILE HAS GONE FOREVER
AND HIS HAND WE CANNOT TOUCH
WE SHALL NEVER LOSE SWEET MEMORIES
OF THE ONE WE LOVED SO MUCH

~

GONE IS THE FACE WE LOVED SO DEAR SILENT THE VOICE WE LOVED TO HEAR

~

IT BROKE OUR HEARTS TO LOSE YOU
BUT YOU DID NOT GO ALONE
FOR PART OF US WENT WITH YOU
THE DAY GOD CALLED YOU HOME

~

TO LIVE IN THE HEARTS OF THOSE WE LOVE IS NOT TO DIE

~

REMEMBERED WITH A SMILE

~

HER LIFE A BEAUTIFUL MEMORY
HER ABSENCE A SILENT GRIEF

~

TOO DEARLY LOVED TO BE FORGOTTEN

A TINY FLOWER LENT NOT G