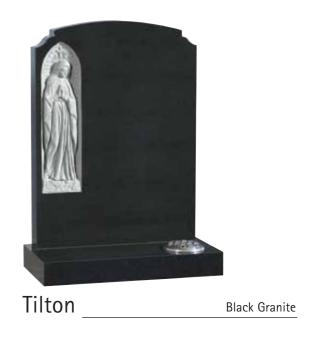

n be implemented. We can also craft a design where possible to suit your requirements.

Please note that cemeteries and churchyards have rules and regulations that have to be abided by, regarding material, dimensions and inscriptions, make sure you have these details when making your choice.

All natural material is used and is shown throughout the brochure noting that variation in colour and structure are part of nature and are characteristic of the stone.

Materials available are:-

- Italian White Carrara Marble
- Roman Stone (also known as Nabresina)
- Dove Grey Marble
- Portland Stone
- Purbeck Stone
- Yorkstone

- Serena Stone
- Hopton Wood
- Welsh Slate
- Cumbrian Slate
- Celtic Limestone
- Various Coloured Granites



































Church Yard Lawn



Page 5













































Lawn/Cremation Lawn











White Marble

White Marble

White Marble

## Full Memorials









## Full Memorials









## Cremation

































































Suggested Fonts



GONE ARE THE DAYS WE USED TO SHARE BUT IN OUR HEARTS YOU'RE ALWAYS THERE

~

THOUGH HIS SMILE HAS GONE FOREVER
AND HIS HAND WE CANNOT TOUCH
WE SHALL NEVER LOSE SWEET MEMORIES
OF THE ONE WE LOVED SO MUCH

~

GONE IS THE FACE WE LOVED SO DEAR SILENT THE VOICE WE LOVED TO HEAR

~

IT BROKE OUR HEARTS TO LOSE YOU
BUT YOU DID NOT GO ALONE
FOR PART OF US WENT WITH YOU
THE DAY GOD CALLED YOU HOME

~

TO LIVE IN THE HEARTS OF THOSE WE LOVE IS NOT TO DIE

~

REMEMBERED WITH A SMILE

~

HER LIFE A BEAUTIFUL MEMORY
HER ABSENCE A SILENT GRIEF