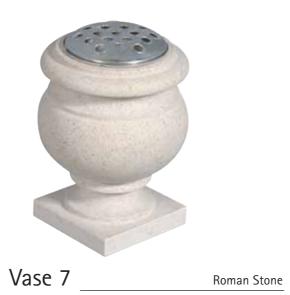

We have pleasure in supplying you with this brochure that has a wide range of designs to inspire you. The range includes lawn memorials, cremation stones, vases and traditional kerb memorials.

All memorials are masoned and carved to order in our own workshops by highly skilled craftsmen so variations and amendments to a design can be implemented. We can also craft a design where possible to suit your requirements.