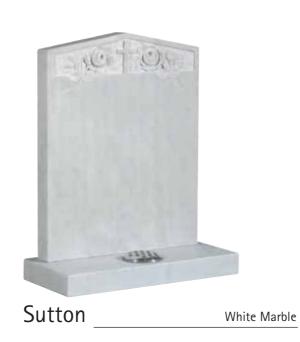

We can also craft a design where possible to suit your requirements.

Please note that cemeteries and churchyards have rules and regulations that have to be abided by, regarding material, dimensions and inscriptions, make sure you have these details when making your choice.

All natural material is used and is shown throughout the brochure noting that variation in colour and structure are part of nature and are characteristic of the stone.

Materials available are:-

- Italian White Carrara Marble
- Roman Stone (also known as Nabresina)
- Dove Grey Marble
- Portland Stone
- Purbeck Stone
- Yorkstone

- Serena Stone
- Hopton Wood
- Welsh Slate
- Cumbrian Slate
- Celtic Limestone
- Various Coloured Granites



































Church Yard Lawn



Page 5













































Lawn/Cremation Lawn











White Marble

White Marble

White Marble

## Full Memorials









## Full Memorials









## Cremation

































































Suggested Fonts



GONE ARE THE DAYS WE USED TO SHARE BUT IN OUR HEARTS YOU'RE ALWAYS THERE

~

THOUGH HIS SMILE HAS GONE FOREVER
AND HIS HAND WE CANNOT TOUCH
WE SHALL NEVER LOSE SWEET MEMORIES
OF THE ONE WE LOVED SO MUCH

~

GONE IS THE FACE WE LOVED SO DEAR SILENT THE VOICE WE LOVED TO HEAR

~

IT BROKE OUR HEARTS TO LOSE YOU
BUT YOU DID NOT GO ALONE
FOR PART OF US WENT WITH YOU
THE DAY GOD CALLED YOU HOME

~

TO LIVE IN THE HEARTS OF THOSE WE LOVE IS NOT TO DIE

~

REMEMBERED WITH A SMILE

~

HER LIFE A BEAUTIFUL MEMORY
HER ABSENCE A SILENT GRIEF

~

TOO DEARLY LO